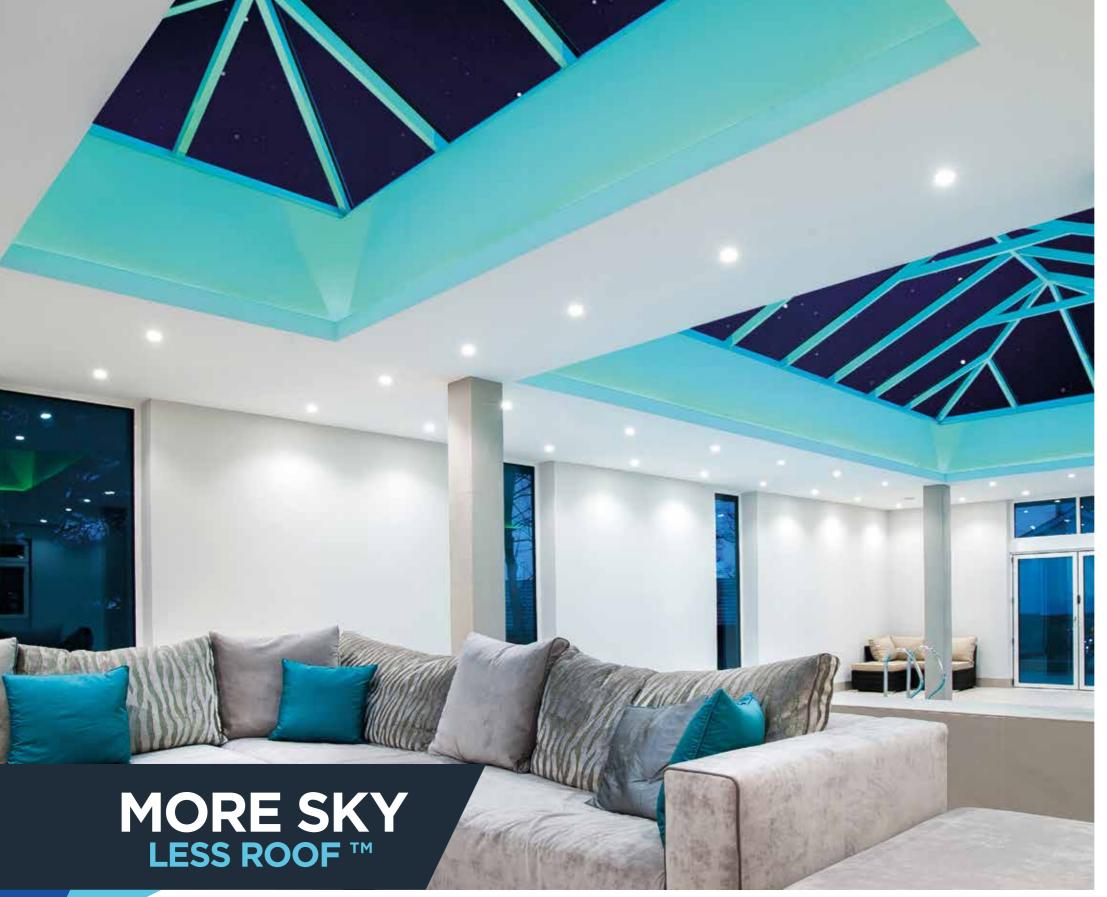

# 40mm 40<sub>mm</sub> 70% Clean sight lines internally NO CHUNKY COVERS and low sight lines SLIMMER externally More sky! **TAKE A CLOSER** 40mm LOOK Sharp lines inside and low sight lines outside MORE SKY - LESS ROOF™. Whether you're inside looking up, or outside looking enviously in, an Atlas roof puts any property in a class of its own. Step under an Atlas roof and prepare to

OUTSIDE

ATLAS

inside looking up, or outside looking enviously in, an Atlas roof puts any property in a class of its own. Step under an Atlas roof and prepare to be amazed. The glass panes simply seem to float in the sky. The clean, sharp lines with minimal intrusion are possible thanks to the super slim 40mm frame. Unless it's a Victorian style, there's even no need for a boss or hood.