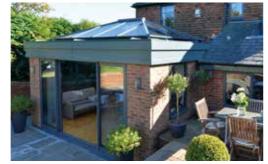

#### **Minimal Sightlines**

The minimalistic contemporary external design with flush glazing gives a sleek, modern appearance and is a stunning addition to any home extension.

Thermal performance is at the forefront of homeowners minds. With an unrivalled double glazing overall U Value (roof and glass) of 1.3 w/m2k the Atlas Flat Rooflight outperforms many of its rivals.

#### **Maximum Light**

The unique aluminium external and internal capping and bespoke structural PVCu internal core make the Atlas Flat Rooflight the ultimate glazed flat rooflight.

Sitting flush with the internal plaster line, the fixed flat rooflight appears frameless from the interior of the home, creating the illusion of an open roof space.