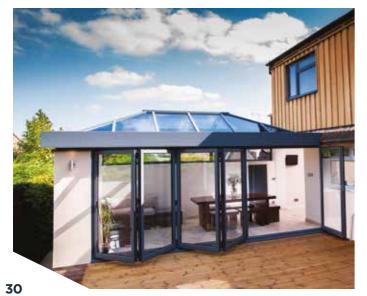

#### THE NEXT GENERATION

OF ORANGERY LIVING

The Skyroom cleverly bridges the gap between a conservatory and a high-end orangery and is at the height of innovative contemporary design.

The look of an orangery with no imitation features to detract from its good looks and its ultra-slim roof allows you to see **MORE SKY** - LESS ROOFTM.

The experienced engineers at Atlas have cleverly created a roof which acts as a traditional conservatory but looks like an opulent orangery.

An orangery has a number of features which make it more luxurious than a traditional conservatory. The secret to the Skyroom's realistic internal appearance is the solid internal pelmet which instantly changes the look of the room, and with spotlights added you can create the perfect evening lighting. Second to this is the appearance of the roof sitting on the pelmet (much like a lantern roof on an orangery).

The accurate orangery features make the Skyroom the ultimate choice in modern living. Its 300mm high aluminium contemporary fascia gives the Skyroom the realistic appearance of a contemporary ultra slim orangery lantern both inside and out.

With no unsightly low rod bars or bulky joint covers cluttering the roof, the Skyroom guarantees excellent headroom and no intrusion into the room.

Thanks to a Atlas's signature 70% slimmer ridge and 30% slimmer rafter, the Skyroom blends design aesthetics, outstanding strength and unrivalled thermal performance

– all under one orangery style roof.

The Skyroom is a unique product and nothing else on the market looks quite like it.

COMBINING
LUXURIOUS
STYLE AND
UNIQUE MODERN
AESTHETICS WITH
SUPERIOR AERIAL
VIEWS.