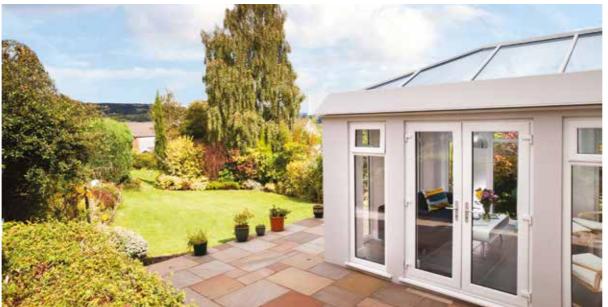

# The Ultimate Slim Roof Lantern

Atlas roofs are leading the way in rooflight, lantern and orangery design, giving you the ultimate and unrivalled view from your home and extension with supreme aerial views. This combined with its industry-leading thermal performance ensures you can use your conservatory/orangery/extension 365 days a year.

# UNRIVALLED AERIAL VIEWS

Atlas have combined good looks, outstanding strength and intelligent detailing, to create one of the finest looking products available for conservatory and orangery installations.

The versatility of the aluminium rafters and creative design solutions have removed the requirements for outdated bulky hood covers on lantern roofs and Edwardians.