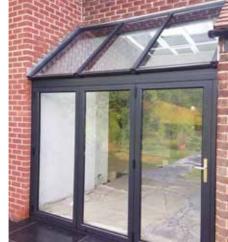

# Changing the shape of conservatories

A lean-to is an ideal alternative to a traditional conservatory and adds a sleek and modern design to any home.

A MODERN TAKE ON THE CONSERVATORY

Perfect for creating additional space, the single sloped Atlas lean-to can be any width and can project into your garden for up to about four metres. The Atlas lean-to can be installed just about anywhere.

It is the perfect style for bi-fold doors so you can dramatically open up your home to your garden. The variable roof pitch gives you a huge choice of looks, from fitting it under the first floor window ledges or right up to the eaves. Clean lines and minimal fuss.