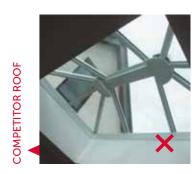

#### Low sight lines externally

From the outside, Atlas' discreet design for rafter external caps and sleek ridge are a world apart from the chunky conventional T-bar caps and ridges used by competitors.

The versatility of the aluminium rafters and creative design solutions have removed the requirements for outdated bulky hood covers on lantern roofs and Edwardians.

#### Unrivalled strength

Extra strong rafters mean the tie bars can be set higher, guaranteeing excellent headroom and no intrusion into the living area. Even in large buildings the roof structure remains remarkably minimal, creating a sense of clear, free space under the eaves.