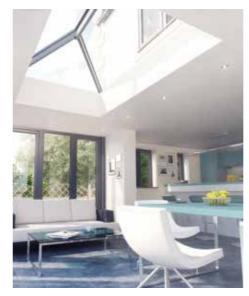

# The Ultimate Slim Roof Lantern

Atlas roofs are leading the way in rooflight, lantern and orangery design, giving you the ultimate and unrivalled view from your home and extension with supreme aerial views. This combined with its industry-leading thermal performance ensures you can use your conservatory/orangery/extension 365 days a year.

# UNRIVALLED AERIAL VIEWS

Atlas have combined good looks, outstanding strength and intelligent detailing, to create one of the finest looking products available for conservatory and orangery installations.

OUTSIDE

ATLAS

inside looking up, or outside looking enviously in, an Atlas roof puts any property in a class of its own. Step under an Atlas roof and prepare to be amazed. The glass panes simply seem to float in the sky. The clean, sharp lines with minimal intrusion are possible thanks to the super slim 40mm frame. Unless it's a Victorian style, there's even no need for a boss or hood.