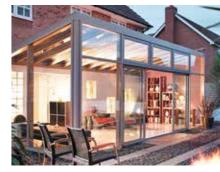

# Changing the shape of conservatories

A lean-to is an ideal alternative to a traditional conservatory and adds a sleek and modern design to any home.

A MODERN TAKE ON THE CONSERVATORY

Perfect for creating additional space, the single sloped Atlas lean-to can be any width and can project into your garden for up to about four metres. The Atlas lean-to can be installed just about anywhere.

It is the perfect style for bi-fold doors so you can dramatically open up your home to your garden. The variable roof pitch gives you a huge choice of looks, from fitting it under the first floor window ledges or right up to the eaves. Clean lines and minimal fuss.