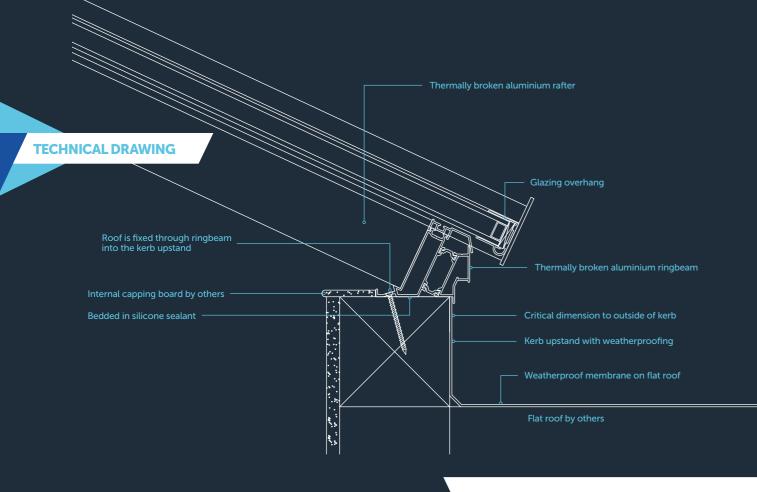

#### **Minimal Sightlines**

The minimalistic contemporary external design with flush glazing gives a sleek, modern appearance and is a stunning addition to any home extension.

Thermal performance is at the forefront of homeowners minds. With an unrivalled double glazing overall U Value (roof and glass) of 1.3 w/m2k the Atlas Flat Rooflight outperforms many of its rivals.

#### **Maximum Light**

The unique aluminium external and internal capping and bespoke structural PVCu internal core make the Atlas Flat Rooflight the ultimate glazed flat rooflight.

Sitting flush with the internal plaster line, the fixed flat rooflight appears frameless from the interior of the home, creating the illusion of an open roof space.