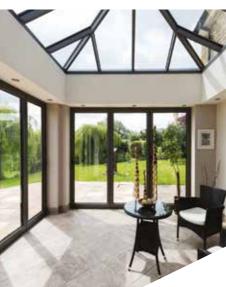

#### Less is more

Atlas conservatory roofs offer an ultra slim frame, minimalist internal design and superb thermal performance, making Atlas an unrivalled choice for all homes.

Manufactured to your exact specifications the Atlas conservatory roof will change the way you look at conservatory roofs.

Unlike traditional conservatory roofs which can be cluttered by low hanging bars, oversized ridges and obtrusive ridge ends, and poor thermal efficiency, the Atlas roof benefits from a 70% slimmer ridge with the hidden or subtle bars – more glass, less roof and unrivalled thermal efficiency.

Your retailer will have the knowledge and expertise to help you decide which style and specification will suit your home and budget.

By offering MORE SKY – LESS ROOF<sup>TM</sup> with a thinner, lighter, and stronger structure, the Atlas roof is a fantastic solution for upgrading your conservatory.