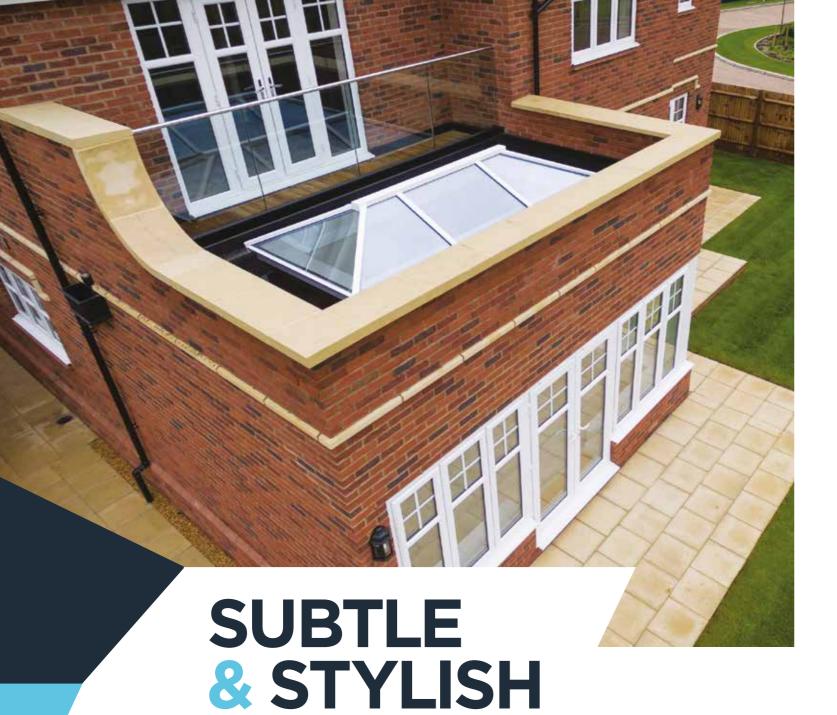

#### Quality finish

By keeping sight lines low and unobtrusive, Atlas ensures even a large glazed roof structure won't over dominate a plot.

All aluminium exterior coloured profiles are quality finished with powder coat paint, which is guaranteed to last. Dual coloured roofs are also available as the exterior colour can be easily changed to achieve the exterior look you desire.

#### Low sight lines externally

From the outside, Atlas' discreet design for rafter external caps and sleek ridge are a world apart from the chunky conventional T-bar caps and ridges used by competitors.