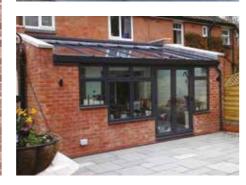

# The Ultimate Slim Roof Lantern

Atlas roofs are leading the way in rooflight, lantern and orangery design, giving you the ultimate and unrivalled view from your home and extension with supreme aerial views. This combined with its industry-leading thermal performance ensures you can use your conservatory/orangery/extension 365 days a year.

# UNRIVALLED AERIAL VIEWS

Atlas have combined good looks, outstanding strength and intelligent detailing, to create one of the finest looking products available for conservatory and orangery installations.