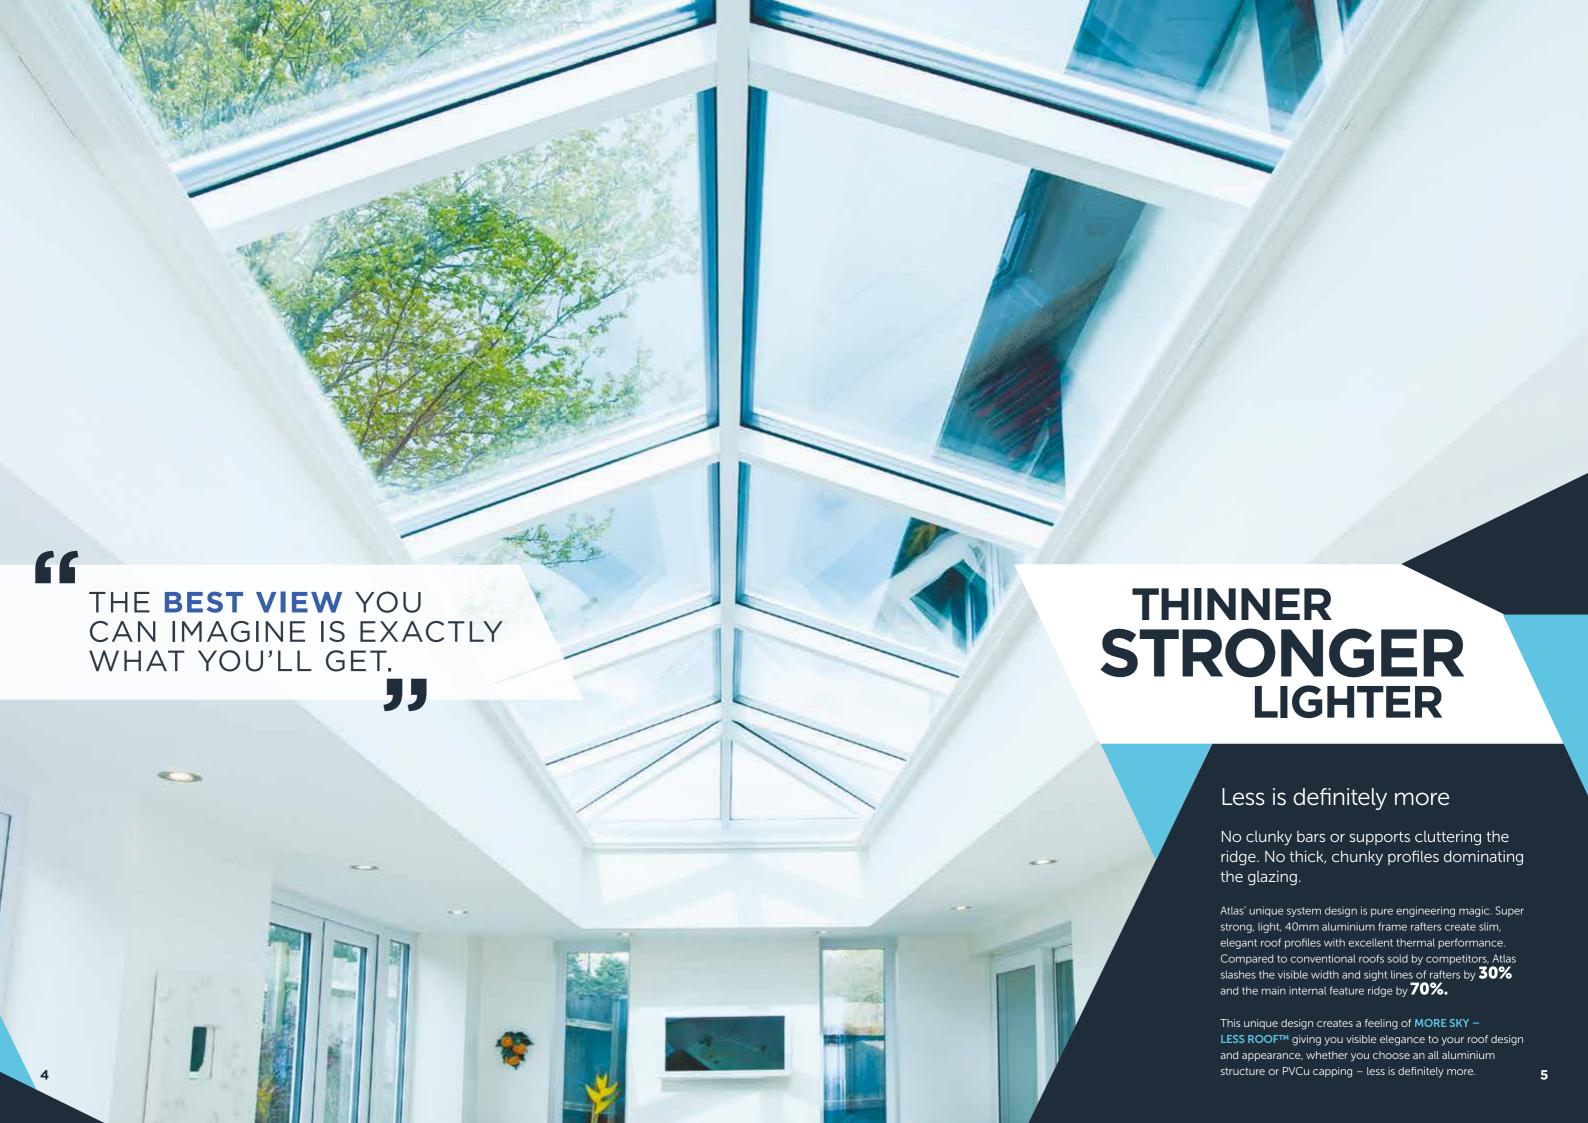

#### Quality finish

By keeping sight lines low and unobtrusive, Atlas ensures even a large glazed roof structure won't over dominate a plot.

All aluminium exterior coloured profiles are quality finished with powder coat paint, which is guaranteed to last. Dual coloured roofs are also available as the exterior colour can be easily changed to achieve the exterior look you desire.

#### Low sight lines externally

From the outside, Atlas' discreet design for rafter external caps and sleek ridge are a world apart from the chunky conventional T-bar caps and ridges used by competitors.

# 40mm 40<sub>mm</sub> 70% Clean sight lines internally NO CHUNKY COVERS and low sight lines SLIMMER externally More sky! **TAKE A CLOSER** 40mm LOOK Sharp lines inside and low sight lines outside MORE SKY - LESS ROOF™. Whether you're inside looking up, or outside looking enviously in, an Atlas roof puts any property in a class of its own. Step under an Atlas roof and prepare to