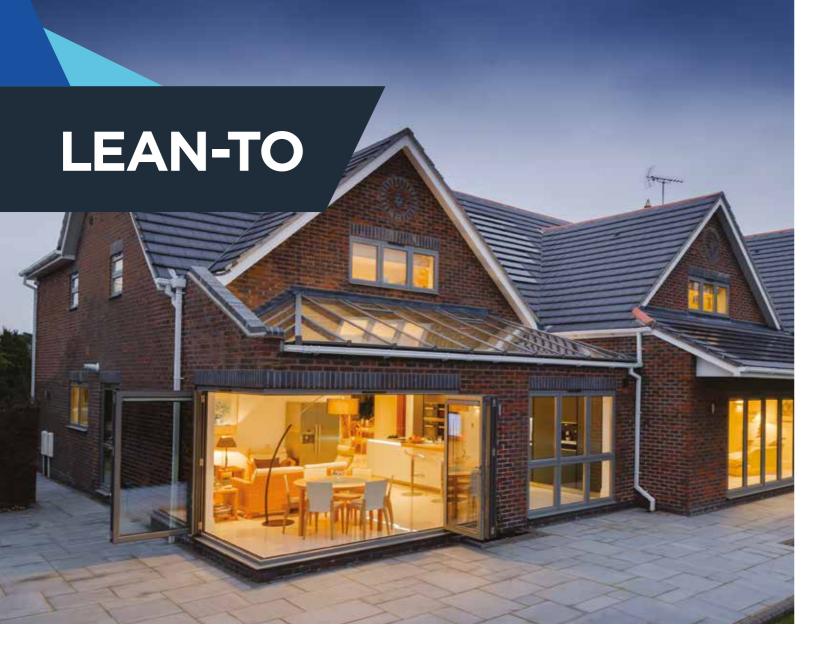

# Changing the shape of conservatories

A lean-to is an ideal alternative to a traditional conservatory and adds a sleek and modern design to any home.

A MODERN TAKE ON THE CONSERVATORY

Perfect for creating additional space, the single sloped Atlas lean-to can be any width and can project into your garden for up to about four metres. The Atlas lean-to can be installed just about anywhere.

It is the perfect style for bi-fold doors so you can dramatically open up your home to your garden. The variable roof pitch gives you a huge choice of looks, from fitting it under the first floor window ledges or right up to the eaves. Clean lines and minimal fuss.