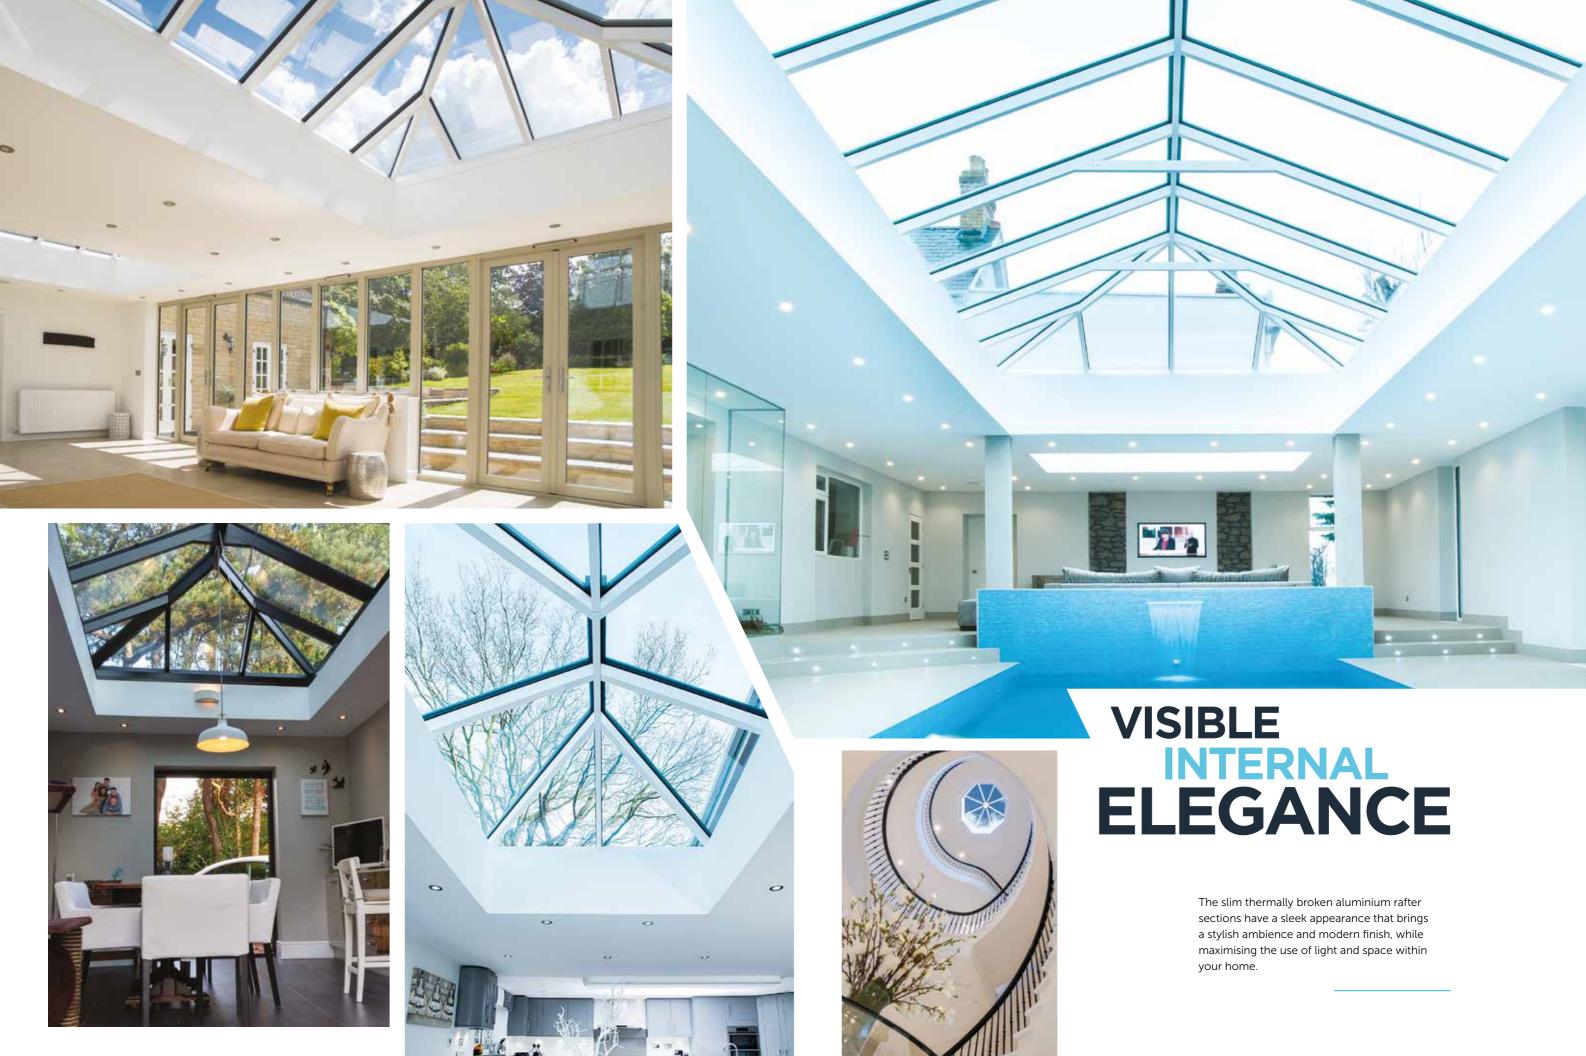

# The Ultimate Slim Roof Lantern

Atlas roofs are leading the way in rooflight, lantern and orangery design, giving you the ultimate and unrivalled view from your home and extension with supreme aerial views. This combined with its industry-leading thermal performance ensures you can use your conservatory/orangery/extension 365 days a year.

#### Quality finish

By keeping sight lines low and unobtrusive, Atlas ensures even a large glazed roof structure won't over dominate a plot.

All aluminium exterior coloured profiles are quality finished with powder coat paint, which is guaranteed to last. Dual coloured roofs are also available as the exterior colour can be easily changed to achieve the exterior look you desire.

#### Low sight lines externally

From the outside, Atlas' discreet design for rafter external caps and sleek ridge are a world apart from the chunky conventional T-bar caps and ridges used by competitors.

# UNRIVALLED AERIAL VIEWS

Atlas have combined good looks, outstanding strength and intelligent detailing, to create one of the finest looking products available for conservatory and orangery installations.

The versatility of the aluminium rafters and creative design solutions have removed the requirements for outdated bulky hood covers on lantern roofs and Edwardians.

OUTSIDE

ATLAS

inside looking up, or outside looking enviously in, an Atlas roof puts any property in a class of its own. Step under an Atlas roof and prepare to be amazed. The glass panes simply seem to float in the sky. The clean, sharp lines with minimal intrusion are possible thanks to the super slim 40mm frame. Unless it's a Victorian style, there's even no need for a boss or hood.