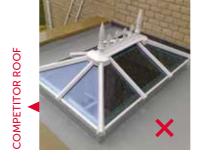

#### Unrivalled strength

Extra strong rafters mean the tie bars can be set higher, guaranteeing excellent headroom and no intrusion into the living area. Even in large buildings the roof structure remains remarkably minimal, creating a sense of clear, free space under the eaves.

Increased roof strength means the design aesthetics and clear sight lines achievable using the slim Atlas profiles remains unmatched by any other manufacturer, creating a roof that can suit any dwelling.