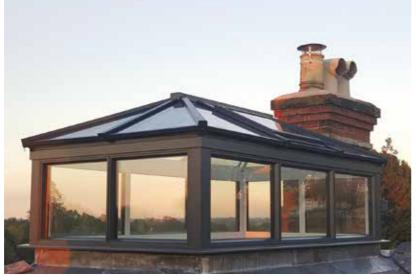

# The Ultimate Slim Roof Lantern

Atlas roofs are leading the way in rooflight, lantern and orangery design, giving you the ultimate and unrivalled view from your home and extension with supreme aerial views. This combined with its industry-leading thermal performance ensures you can use your conservatory/orangery/extension 365 days a year.

# UNRIVALLED AERIAL VIEWS

Atlas have combined good looks, outstanding strength and intelligent detailing, to create one of the finest looking products available for conservatory and orangery installations.

The versatility of the aluminium rafters and creative design solutions have removed the requirements for outdated bulky hood covers on lantern roofs and Edwardians.