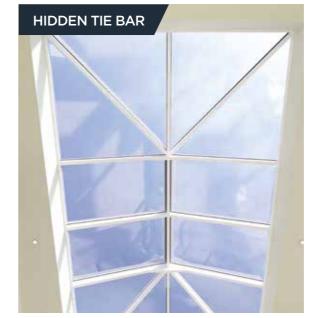

Unlike traditional conservatory roofs which can be cluttered by low hanging bars, oversized ridges and obtrusive ridge ends, and poor thermal efficiency, the Atlas roof benefits from a 70% slimmer ridge with the hidden or subtle bars – more glass, less roof and unrivalled thermal efficiency.

With no unsightly low rod bars or bulky joint covers cluttering the roof, the Skyroom guarantees excellent headroom and no intrusion into the room.

Thanks to a Atlas's signature 70% slimmer ridge and 30% slimmer rafter, the Skyroom blends design aesthetics, outstanding strength and unrivalled thermal performance