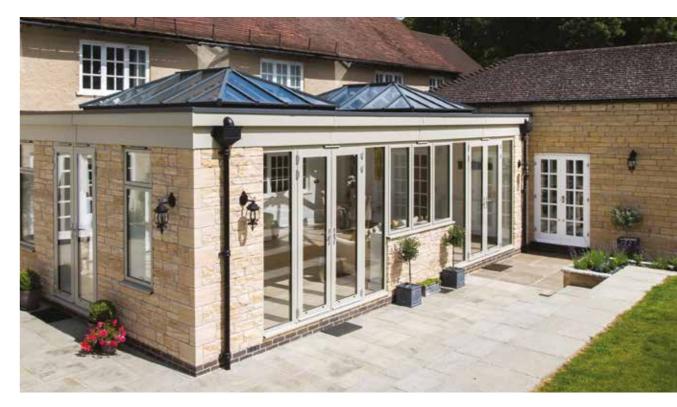

# The Ultimate Slim Roof Lantern

Atlas roofs are leading the way in rooflight, lantern and orangery design, giving you the ultimate and unrivalled view from your home and extension with supreme aerial views. This combined with its industry-leading thermal performance ensures you can use your conservatory/orangery/extension 365 days a year.

# UNRIVALLED AERIAL VIEWS

Atlas have combined good looks, outstanding strength and intelligent detailing, to create one of the finest looking products available for conservatory and orangery installations.

The innovative versatility of an Atlas roof allows you to design a stylish roof to fit perfectly with your home.

Talk to your retailer about the best option for your installation.