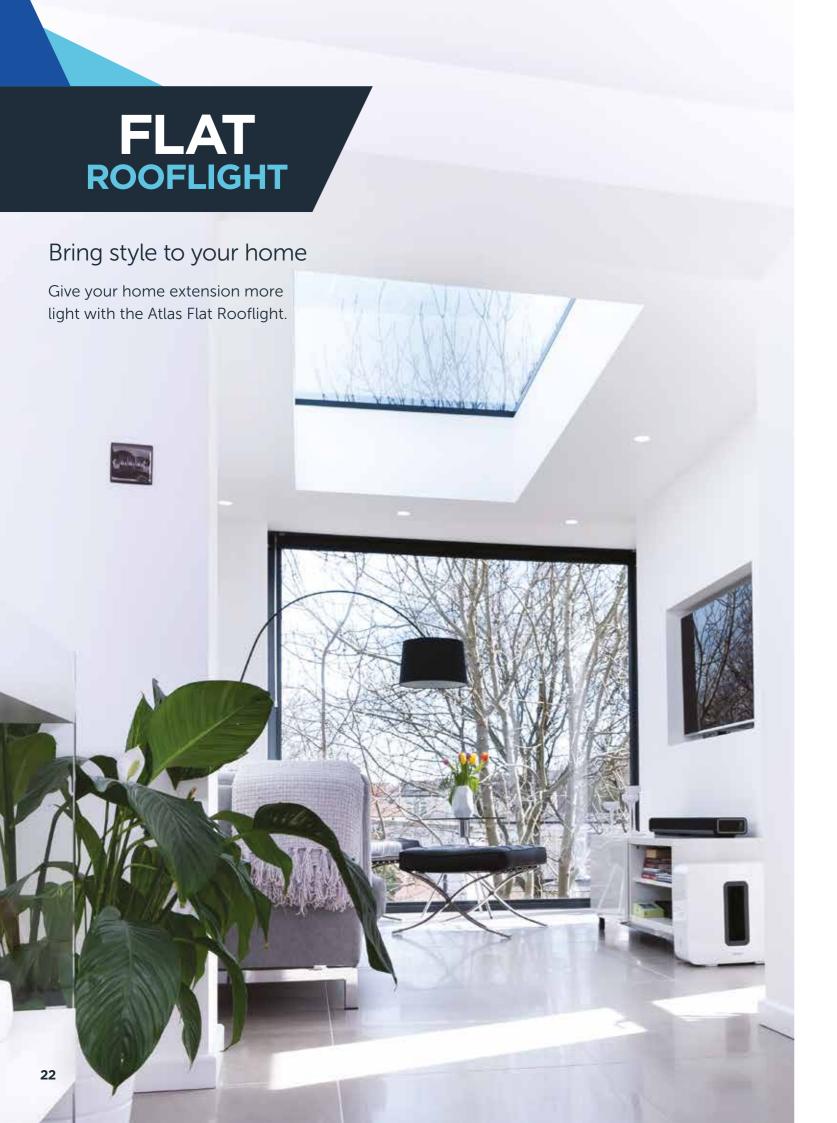

#### **Minimal Sightlines**

The minimalistic contemporary external design with flush glazing gives a sleek, modern appearance and is a stunning addition to any home extension.

Thermal performance is at the forefront of homeowners minds. With an unrivalled double glazing overall U Value (roof and glass) of 1.3 w/m2k the Atlas Flat Rooflight outperforms many of its rivals.

#### **Maximum Light**

The unique aluminium external and internal capping and bespoke structural PVCu internal core make the Atlas Flat Rooflight the ultimate glazed flat rooflight.

Sitting flush with the internal plaster line, the fixed flat rooflight appears frameless from the interior of the home, creating the illusion of an open roof space.