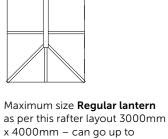

#### **INNOVATION MEETS ARCHITECTURAL DESIGN**

Maximum size = 4800mm

Maximum size = 1500mm x 3000mm

5000mm x 10000mm with

additional rafters.

Maximum size 1200mm x 2500mm, 1400mm x 2000mm and 1000mm x 3000mm