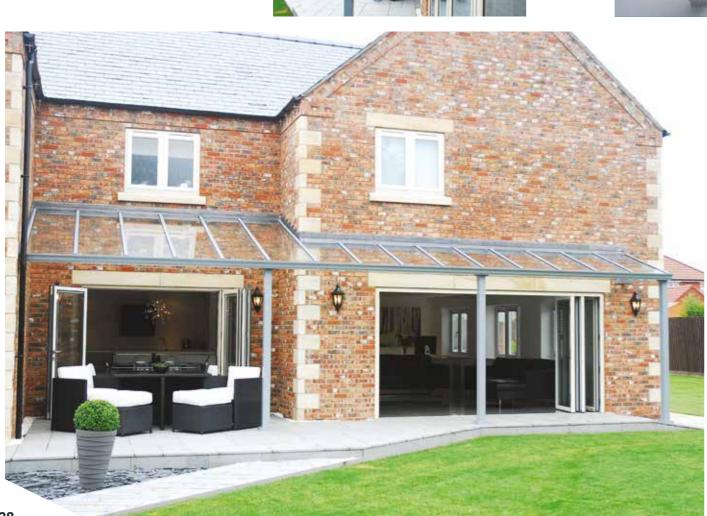

# Changing the shape of conservatories

A lean-to is an ideal alternative to a traditional conservatory and adds a sleek and modern design to any home.

A MODERN TAKE ON THE CONSERVATORY

Perfect for creating additional space, the single sloped Atlas lean-to can be any width and can project into your garden for up to about four metres. The Atlas lean-to can be installed just about anywhere.

It is the perfect style for bi-fold doors so you can dramatically open up your home to your garden. The variable roof pitch gives you a huge choice of looks, from fitting it under the first floor window ledges or right up to the eaves. Clean lines and minimal fuss.