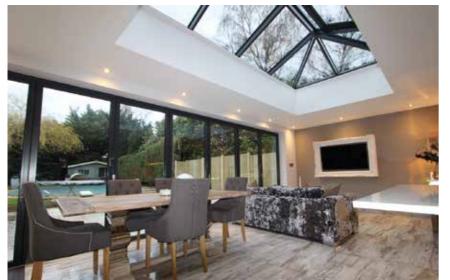

#### Unrivalled strength

Extra strong rafters mean the tie bars can be set higher, guaranteeing excellent headroom and no intrusion into the living area. Even in large buildings the roof structure remains remarkably minimal, creating a sense of clear, free space under the eaves.

Increased roof strength means the design aesthetics and clear sight lines achievable using the slim Atlas profiles remains unmatched by any other manufacturer, creating a roof that can suit any dwelling.