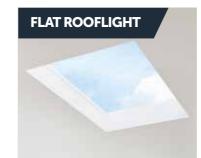

#### **Minimal Sightlines**

The minimalistic contemporary external design with flush glazing gives a sleek, modern appearance and is a stunning addition to any home extension.

Thermal performance is at the forefront of homeowners minds. With an unrivalled double glazing overall U Value (roof and glass) of 1.3 w/m2k the Atlas Flat Rooflight outperforms many of its rivals.

#### **Maximum Light**

The unique aluminium external and internal capping and bespoke structural PVCu internal core make the Atlas Flat Rooflight the ultimate glazed flat rooflight.

Sitting flush with the internal plaster line, the fixed flat rooflight appears frameless from the interior of the home, creating the illusion of an open roof space.