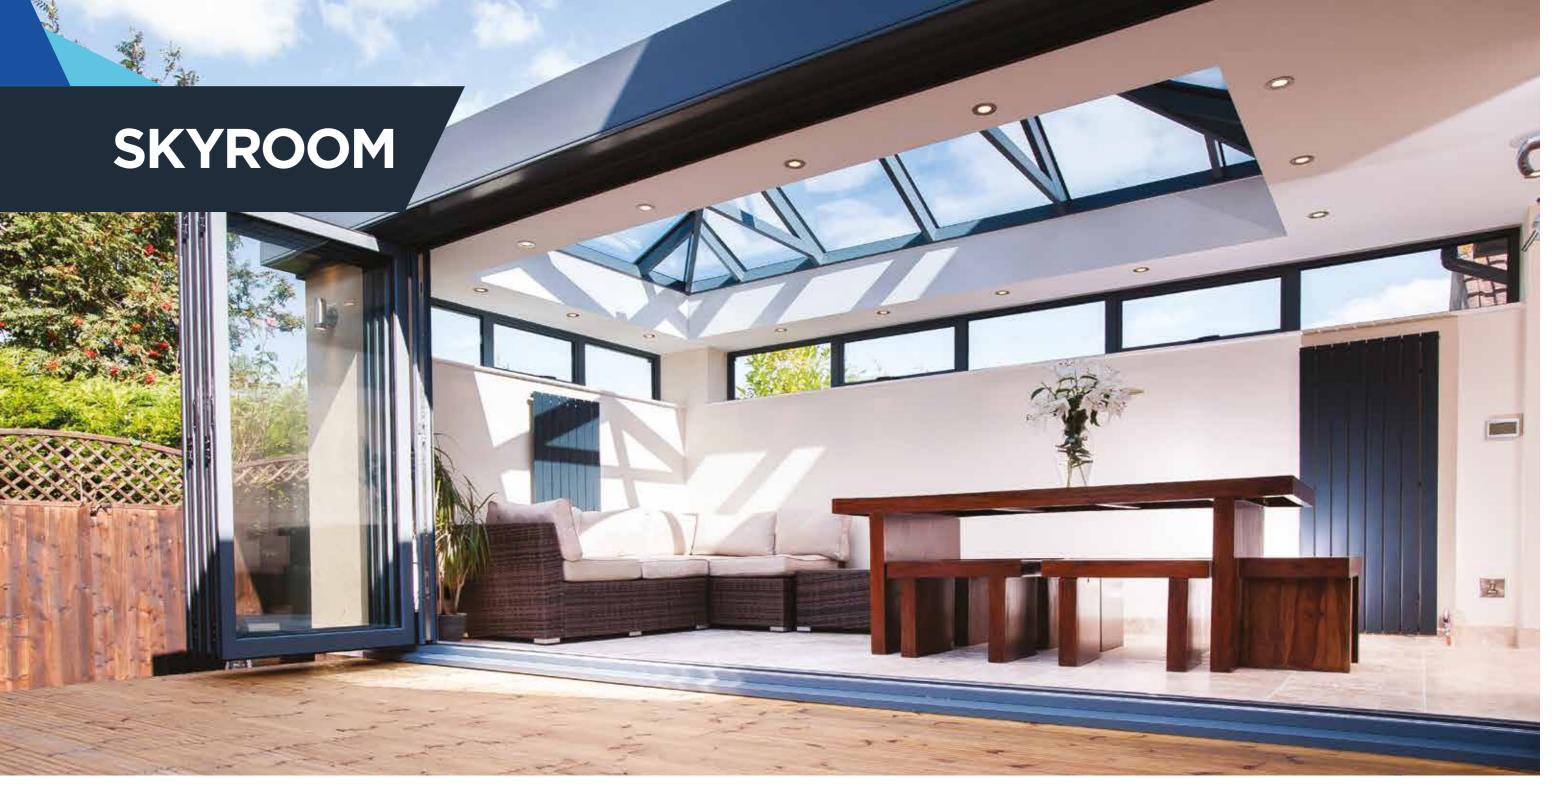

#### THE NEXT GENERATION

OF ORANGERY LIVING

The Skyroom cleverly bridges the gap between a conservatory and a high-end orangery and is at the height of innovative contemporary design.

The look of an orangery with no imitation features to detract from its good looks and its ultra-slim roof allows you to see **MORE SKY** - LESS ROOFTM.

The experienced engineers at Atlas have cleverly created a roof which acts as a traditional conservatory but looks like an opulent orangery.

An orangery has a number of features which make it more luxurious than a traditional conservatory. The secret to the Skyroom's realistic internal appearance is the solid internal pelmet which instantly changes the look of the room, and with spotlights added you can create the perfect evening lighting. Second to this is the appearance of the roof sitting on the pelmet (much like a lantern roof on an orangery).

The accurate orangery features make the Skyroom the ultimate choice in modern living. Its 300mm high aluminium contemporary fascia gives the Skyroom the realistic appearance of a contemporary ultra slim orangery lantern both inside and out.

With no unsightly low rod bars or bulky joint covers cluttering the roof, the Skyroom guarantees excellent headroom and no intrusion into the room.

Thanks to a Atlas's signature 70% slimmer ridge and 30% slimmer rafter, the Skyroom blends design aesthetics, outstanding strength and unrivalled thermal performance

– all under one orangery style roof.

The Skyroom is a unique product and nothing else on the market looks quite like it.

COMBINING
LUXURIOUS
STYLE AND
UNIQUE MODERN
AESTHETICS WITH
SUPERIOR AERIAL
VIEWS.