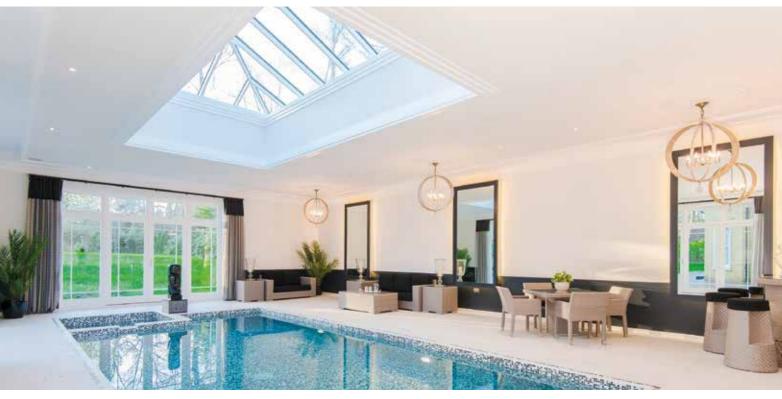

#### THE NEXT GENERATION

OF ORANGERY LIVING

The Skyroom cleverly bridges the gap between a conservatory and a high-end orangery and is at the height of innovative contemporary design.

The look of an orangery with no imitation features to detract from its good looks and its ultra-slim roof allows you to see **MORE SKY** - LESS ROOFTM.

The experienced engineers at Atlas have cleverly created a roof which acts as a traditional conservatory but looks like an opulent orangery.

An orangery has a number of features which make it more luxurious than a traditional conservatory. The secret to the Skyroom's realistic internal appearance is the solid internal pelmet which instantly changes the look of the room, and with spotlights added you can create the perfect evening lighting. Second to this is the appearance of the roof sitting on the pelmet (much like a lantern roof on an orangery).

The accurate orangery features make the Skyroom the ultimate choice in modern living. Its 300mm high aluminium contemporary fascia gives the Skyroom the realistic appearance of a contemporary ultra slim orangery lantern both inside and out.