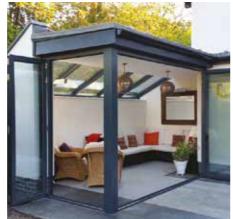

# Changing the shape of conservatories

A lean-to is an ideal alternative to a traditional conservatory and adds a sleek and modern design to any home.

A MODERN TAKE ON THE CONSERVATORY

Perfect for creating additional space, the single sloped Atlas lean-to can be any width and can project into your garden for up to about four metres. The Atlas lean-to can be installed just about anywhere.

It is the perfect style for bi-fold doors so you can dramatically open up your home to your garden. The variable roof pitch gives you a huge choice of looks, from fitting it under the first floor window ledges or right up to the eaves. Clean lines and minimal fuss.