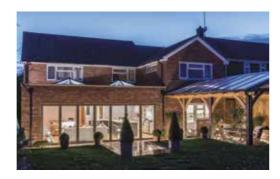

# The Ultimate Slim Roof Lantern

Atlas roofs are leading the way in rooflight, lantern and orangery design, giving you the ultimate and unrivalled view from your home and extension with supreme aerial views. This combined with its industry-leading thermal performance ensures you can use your conservatory/orangery/extension 365 days a year.

# UNRIVALLED AERIAL VIEWS

Atlas have combined good looks, outstanding strength and intelligent detailing, to create one of the finest looking products available for conservatory and orangery installations.

The versatility of the aluminium rafters and creative design solutions have removed the requirements for outdated bulky hood covers on lantern roofs and Edwardians.