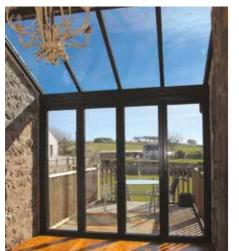

# Changing the shape of conservatories

A lean-to is an ideal alternative to a traditional conservatory and adds a sleek and modern design to any home.

A MODERN TAKE ON THE CONSERVATORY

Perfect for creating additional space, the single sloped Atlas lean-to can be any width and can project into your garden for up to about four metres. The Atlas lean-to can be installed just about anywhere.

It is the perfect style for bi-fold doors so you can dramatically open up your home to your garden. The variable roof pitch gives you a huge choice of looks, from fitting it under the first floor window ledges or right up to the eaves. Clean lines and minimal fuss.