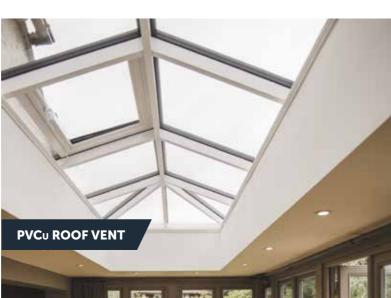

#### **ROOF VENTS**

#### Designed to integrate.

Single bay roof vents have been designed to match the roof's slim appearance and are ideally positioned for ventilation.

To retain thermal efficiency and reduce condensation, Atlas roof vents are made up of an aluminium outer frame and PVCu inner frame as standard. A fully aluminium roof vent is also available.

Double roof vents are more commonly seen on older traditional conservatories. The roof vent is capable of spanning up to 1600mm wide.

Choose either a manual or electronic opening roof vent.