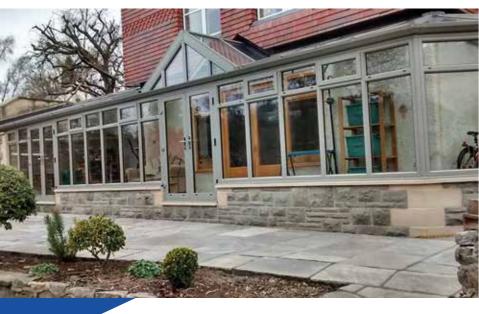

# CONSERVATORIES

#### Less is more

Atlas conservatory roofs offer an ultra slim frame, minimalist internal design and superb thermal performance, making Atlas an unrivalled choice for all homes.

Manufactured to your exact specifications the Atlas conservatory roof will change the way you look at conservatory roofs.

Unlike traditional conservatory roofs which can be cluttered by low hanging bars, oversized ridges and obtrusive ridge ends, and poor thermal efficiency, the Atlas roof benefits from a 70% slimmer ridge with the hidden or subtle bars – more glass, less roof and unrivalled thermal efficiency.