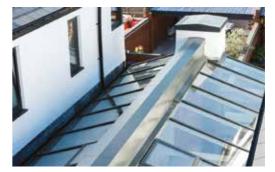

#### Low sight lines externally

From the outside, Atlas' discreet design for rafter external caps and sleek ridge are a world apart from the chunky conventional T-bar caps and ridges used by competitors.

Unlike traditional conservatory roofs which can be cluttered by low hanging bars, oversized ridges and obtrusive ridge ends, and poor thermal efficiency, the Atlas roof benefits from a 70% slimmer ridge with the hidden or subtle bars – more glass, less roof and unrivalled thermal efficiency.