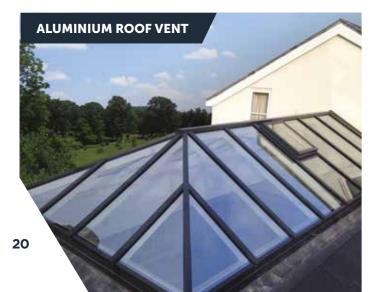

#### **ROOF VENTS**

#### Designed to integrate.

Single bay roof vents have been designed to match the roof's slim appearance and are ideally positioned for ventilation.

To retain thermal efficiency and reduce condensation, Atlas roof vents are made up of an aluminium outer frame and PVCu inner frame as standard. A fully aluminium roof vent is also available.

Double roof vents are more commonly seen on older traditional conservatories. The roof vent is capable of spanning up to 1600mm wide.

Choose either a manual or electronic opening roof vent.