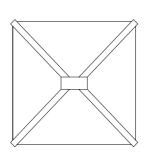

#### **INNOVATION MEETS ARCHITECTURAL DESIGN**

Maximum size = 4800mm

Maximum size = 1500mm x 3000mm

5000mm x 10000mm with

additional rafters.

Maximum size 1200mm x 2500mm, 1400mm x 2000mm and 1000mm x 3000mm