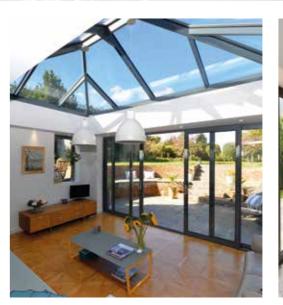

# UNRIVALLED AERIAL VIEWS

Atlas have combined good looks, outstanding strength and intelligent detailing, to create one of the finest looking products available for conservatory and orangery installations.

The versatility of the aluminium rafters and creative design solutions have removed the requirements for outdated bulky hood covers on lantern roofs and Edwardians.

#### Unrivalled strength

Extra strong rafters mean the tie bars can be set higher, guaranteeing excellent headroom and no intrusion into the living area. Even in large buildings the roof structure remains remarkably minimal, creating a sense of clear, free space under the eaves.