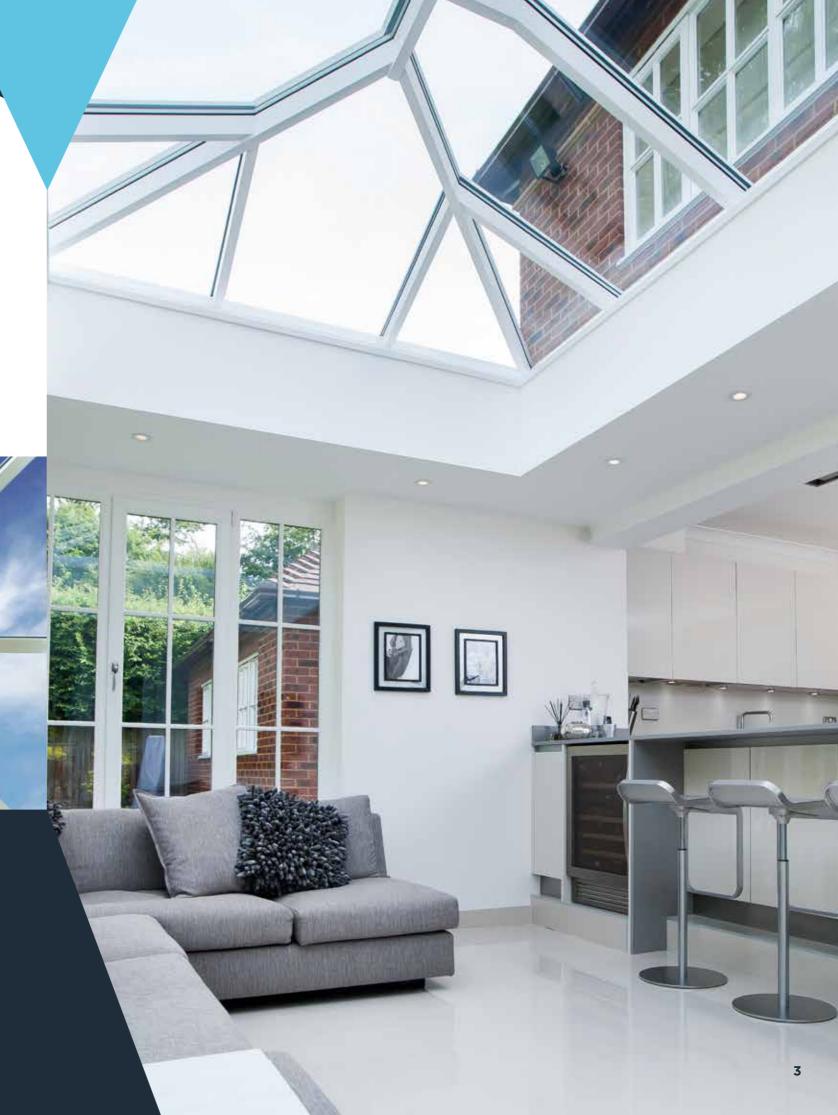

# The Ultimate Slim Roof Lantern

Atlas roofs are leading the way in rooflight, lantern and orangery design, giving you the ultimate and unrivalled view from your home and extension with supreme aerial views. This combined with its industry-leading thermal performance ensures you can use your conservatory/orangery/extension 365 days a year.

# UNRIVALLED AERIAL VIEWS

Atlas have combined good looks, outstanding strength and intelligent detailing, to create one of the finest looking products available for conservatory and orangery installations.