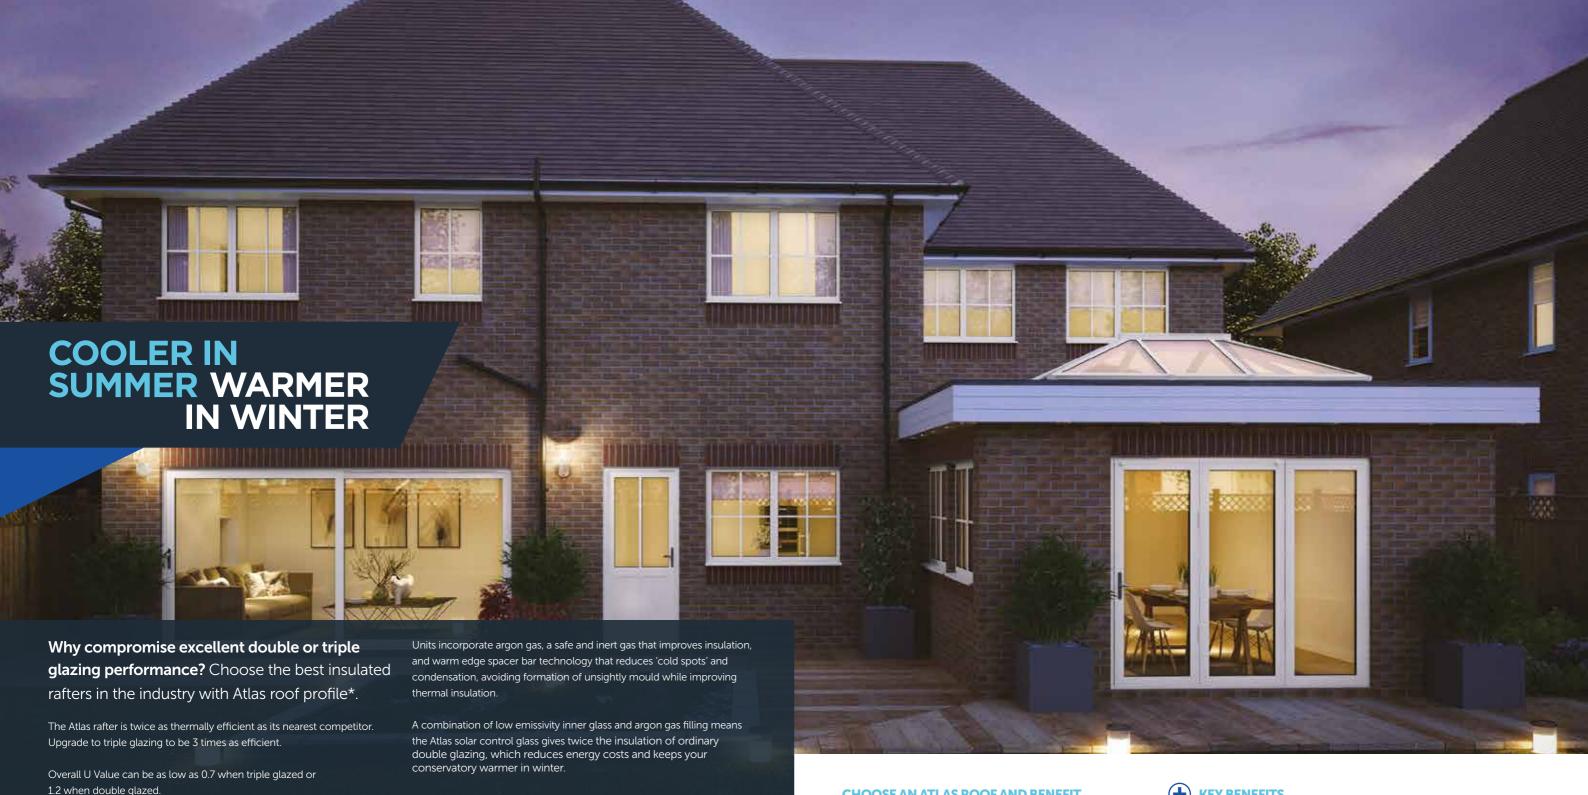

#### Making your room an all-year-round living space

As standard, your Atlas roof glass will be specified to combine heat reflection and thermal insulation with reduced rainfall and traffic noise.

Low-E and Solar control combination coating, with an argon filled cavity, controls the amount of visible light, UV and heat that passes through the glazed unit. Destructive UV rays are reduced by up to 94%, thus offering protection for furniture and fabrics from sun damage.

#### Solar control glass

This intelligent glass reflects over 60% of the sun's solar energy, so your new conservatory won't become unbearably hot in summer. Solar glare is reduced too, creating a beautifully ambient environment.

A combination of low emissivity inner glass and argon gas filling means the Atlas solar control glass gives twice the insulation of ordinary double glazing, which reduces energy costs and keeps your conservatory warmer in winter.