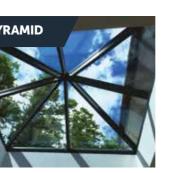

#### **INNOVATION MEETS ARCHITECTURAL DESIGN**

Maximum size = 4800mm

Maximum size = 1500mm x 3000mm

5000mm x 10000mm with

additional rafters.

Maximum size 1200mm x 2500mm, 1400mm x 2000mm and 1000mm x 3000mm