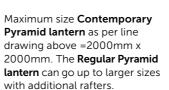

#### **INNOVATION MEETS ARCHITECTURAL DESIGN**

Maximum size = 4800mm

Maximum size = 1500mm x 3000mm

5000mm x 10000mm with

additional rafters.

Maximum size 1200mm x 2500mm, 1400mm x 2000mm and 1000mm x 3000mm