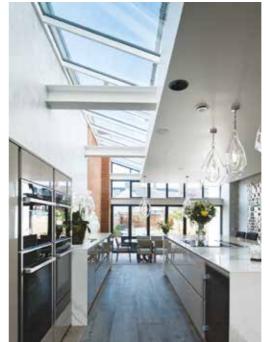

# UNRIVALLED AERIAL VIEWS

Atlas have combined good looks, outstanding strength and intelligent detailing, to create one of the finest looking products available for conservatory and orangery installations.

OUTSIDE

ATLAS

inside looking up, or outside looking enviously in, an Atlas roof puts any property in a class of its own. Step under an Atlas roof and prepare to be amazed. The glass panes simply seem to float in the sky. The clean, sharp lines with minimal intrusion are possible thanks to the super slim 40mm frame. Unless it's a Victorian style, there's even no need for a boss or hood.