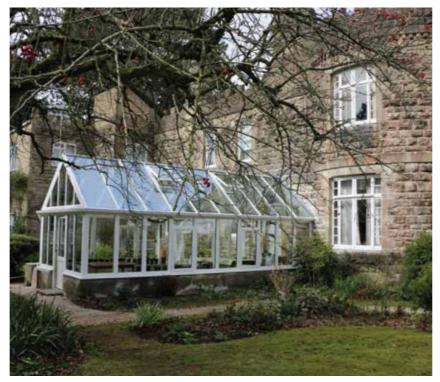

# Changing the shape of conservatories

A lean-to is an ideal alternative to a traditional conservatory and adds a sleek and modern design to any home.

A MODERN TAKE ON THE CONSERVATORY

Perfect for creating additional space, the single sloped Atlas lean-to can be any width and can project into your garden for up to about four metres. The Atlas lean-to can be installed just about anywhere.

It is the perfect style for bi-fold doors so you can dramatically open up your home to your garden. The variable roof pitch gives you a huge choice of looks, from fitting it under the first floor window ledges or right up to the eaves. Clean lines and minimal fuss.