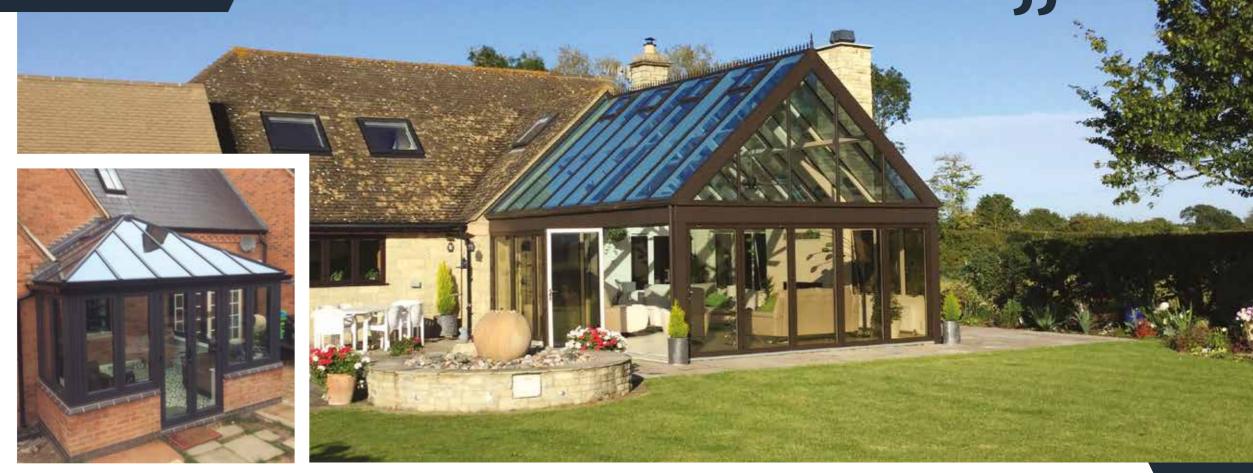

# The Ultimate Slim Roof Lantern

Atlas roofs are leading the way in rooflight, lantern and orangery design, giving you the ultimate and unrivalled view from your home and extension with supreme aerial views. This combined with its industry-leading thermal performance ensures you can use your conservatory/orangery/extension 365 days a year.

# UNRIVALLED AERIAL VIEWS

Atlas have combined good looks, outstanding strength and intelligent detailing, to create one of the finest looking products available for conservatory and orangery installations.

The versatility of the aluminium rafters and creative design solutions have removed the requirements for outdated bulky hood covers on lantern roofs and Edwardians.

OUTSIDE

ATLAS

inside looking up, or outside looking enviously in, an Atlas roof puts any property in a class of its own. Step under an Atlas roof and prepare to be amazed. The glass panes simply seem to float in the sky. The clean, sharp lines with minimal intrusion are possible thanks to the super slim 40mm frame. Unless it's a Victorian style, there's even no need for a boss or hood.