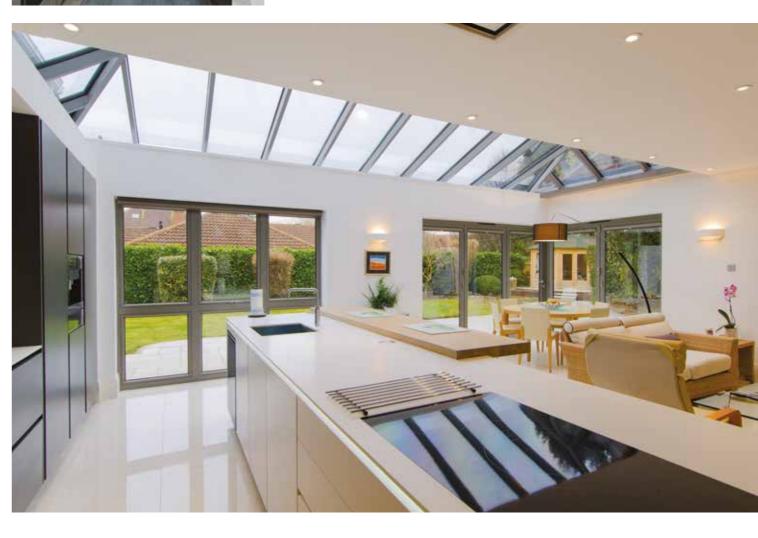

# The Ultimate Slim Roof Lantern

Atlas roofs are leading the way in rooflight, lantern and orangery design, giving you the ultimate and unrivalled view from your home and extension with supreme aerial views. This combined with its industry-leading thermal performance ensures you can use your conservatory/orangery/extension 365 days a year.

# UNRIVALLED AERIAL VIEWS

Atlas have combined good looks, outstanding strength and intelligent detailing, to create one of the finest looking products available for conservatory and orangery installations.

The versatility of the aluminium rafters and creative design solutions have removed the requirements for outdated bulky hood covers on lantern roofs and Edwardians.

OUTSIDE

ATLAS

inside looking up, or outside looking enviously in, an Atlas roof puts any property in a class of its own. Step under an Atlas roof and prepare to be amazed. The glass panes simply seem to float in the sky. The clean, sharp lines with minimal intrusion are possible thanks to the super slim 40mm frame. Unless it's a Victorian style, there's even no need for a boss or hood.