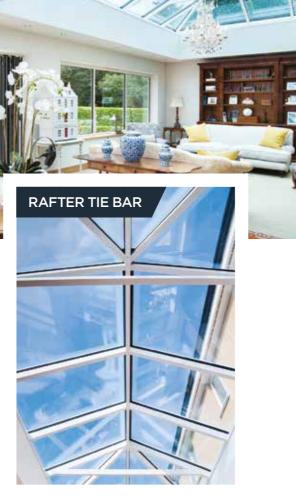

#### Unrivalled strength

Extra strong rafters mean the tie bars can be set higher, guaranteeing excellent headroom and no intrusion into the living area. Even in large buildings the roof structure remains remarkably minimal, creating a sense of clear, free space under the eaves.

Increased roof strength means the design aesthetics and clear sight lines achievable using the slim Atlas profiles remains unmatched by any other manufacturer, creating a roof that can suit any dwelling.