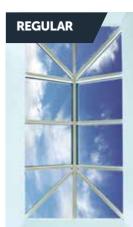

#### **INNOVATION MEETS ARCHITECTURAL DESIGN**

Maximum size = 4800mm

Maximum size = 1500mm x 3000mm

5000mm x 10000mm with

additional rafters.

Maximum size 1200mm x 2500mm, 1400mm x 2000mm and 1000mm x 3000mm