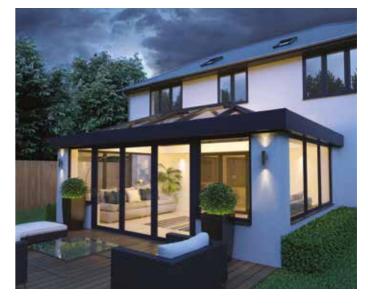

# The Ultimate Slim Roof Lantern

Atlas roofs are leading the way in rooflight, lantern and orangery design, giving you the ultimate and unrivalled view from your home and extension with supreme aerial views. This combined with its industry-leading thermal performance ensures you can use your conservatory/orangery/extension 365 days a year.

# UNRIVALLED AERIAL VIEWS

Atlas have combined good looks, outstanding strength and intelligent detailing, to create one of the finest looking products available for conservatory and orangery installations.

The versatility of the aluminium rafters and creative design solutions have removed the requirements for outdated bulky hood covers on lantern roofs and Edwardians.