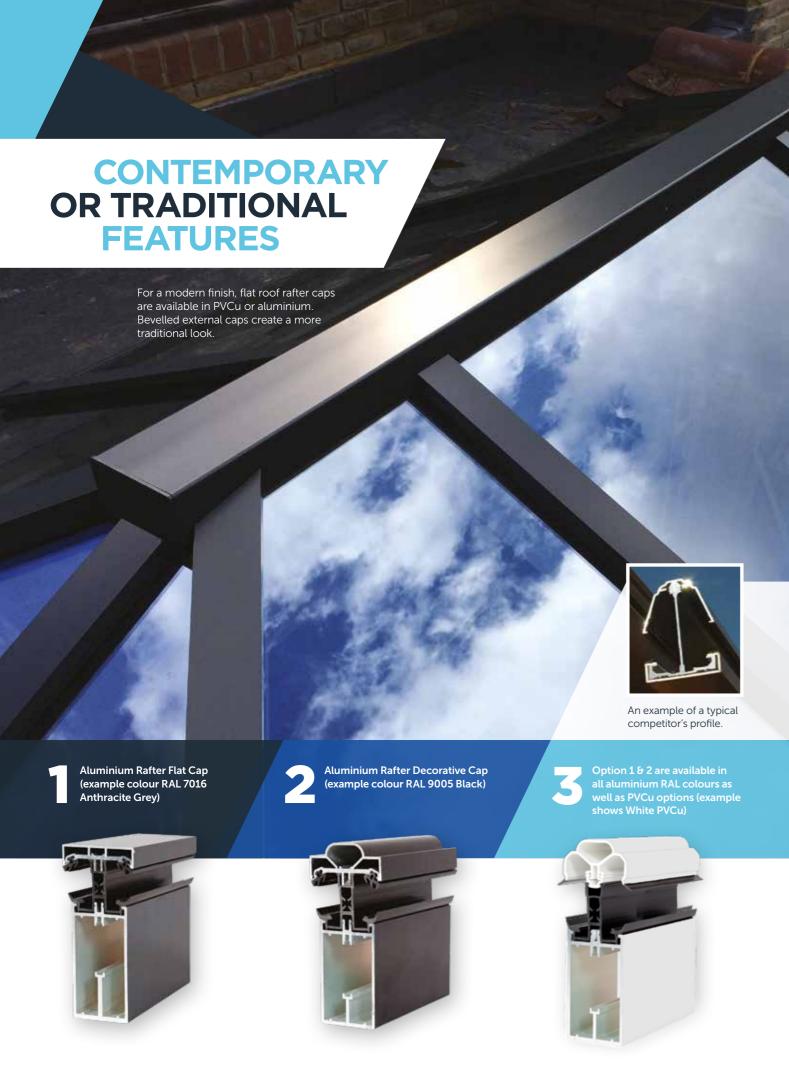

#### Quality finish

By keeping sight lines low and unobtrusive, Atlas ensures even a large glazed roof structure won't over dominate a plot.

All aluminium exterior coloured profiles are quality finished with powder coat paint, which is guaranteed to last. Dual coloured roofs are also available as the exterior colour can be easily changed to achieve the exterior look you desire.

#### Low sight lines externally

From the outside, Atlas' discreet design for rafter external caps and sleek ridge are a world apart from the chunky conventional T-bar caps and ridges used by competitors.

#### **KEY BENEFITS**

- The UK's most thermal efficient aluminium roof system\*
- The UK's strongest roof system\*
- Minimalist modern design with ultra-low sight lines
- Ideal for orangeries and lantern roofs
- Clean low sight lines externally
- Choice of PVCu or aluminium external caps
- Bevelled or flat external caps to suit building design
- Available in all RAL colours