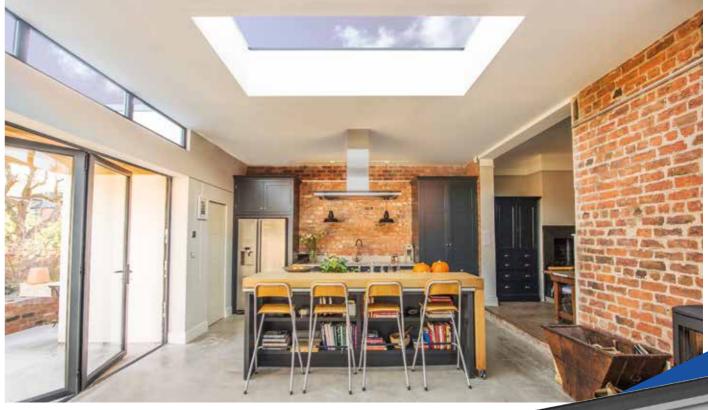

#### **Minimal Sightlines**

The minimalistic contemporary external design with flush glazing gives a sleek, modern appearance and is a stunning addition to any home extension.

Thermal performance is at the forefront of homeowners minds. With an unrivalled double glazing overall U Value (roof and glass) of 1.3 w/m2k the Atlas Flat Rooflight outperforms many of its rivals.

#### **Maximum Light**

The unique aluminium external and internal capping and bespoke structural PVCu internal core make the Atlas Flat Rooflight the ultimate glazed flat rooflight.

Sitting flush with the internal plaster line, the fixed flat rooflight appears frameless from the interior of the home, creating the illusion of an open roof space.