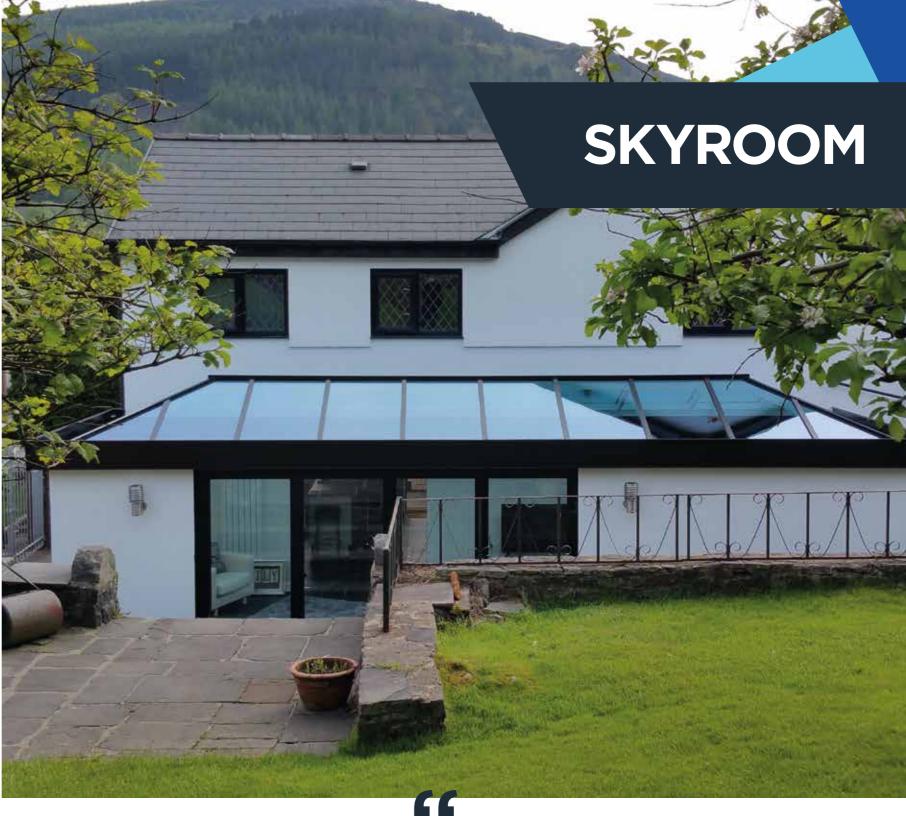

#### THE NEXT GENERATION

OF ORANGERY LIVING

The Skyroom cleverly bridges the gap between a conservatory and a high-end orangery and is at the height of innovative contemporary design.

The look of an orangery with no imitation features to detract from its good looks and its ultra-slim roof allows you to see **MORE SKY** - LESS ROOFTM.

The experienced engineers at Atlas have cleverly created a roof which acts as a traditional conservatory but looks like an opulent orangery.

An orangery has a number of features which make it more luxurious than a traditional conservatory. The secret to the Skyroom's realistic internal appearance is the solid internal pelmet which instantly changes the look of the room, and with spotlights added you can create the perfect evening lighting. Second to this is the appearance of the roof sitting on the pelmet (much like a lantern roof on an orangery).

The accurate orangery features make the Skyroom the ultimate choice in modern living. Its 300mm high aluminium contemporary fascia gives the Skyroom the realistic appearance of a contemporary ultra slim orangery lantern both inside and out.

With no unsightly low rod bars or bulky joint covers cluttering the roof, the Skyroom guarantees excellent headroom and no intrusion into the room.

Thanks to a Atlas's signature 70% slimmer ridge and 30% slimmer rafter, the Skyroom blends design aesthetics, outstanding strength and unrivalled thermal performance

– all under one orangery style roof.

The Skyroom is a unique product and nothing else on the market looks quite like it.

COMBINING
LUXURIOUS
STYLE AND
UNIQUE MODERN
AESTHETICS WITH
SUPERIOR AERIAL
VIEWS.