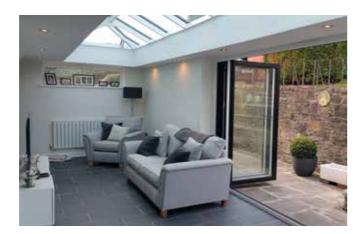

#### Less is more

Atlas conservatory roofs offer an ultra slim frame, minimalist internal design and superb thermal performance, making Atlas an unrivalled choice for all homes.

Manufactured to your exact specifications the Atlas conservatory roof will change the way you look at conservatory roofs.

Unlike traditional conservatory roofs which can be cluttered by low hanging bars, oversized ridges and obtrusive ridge ends, and poor thermal efficiency, the Atlas roof benefits from a 70% slimmer ridge with the hidden or subtle bars – more glass, less roof and unrivalled thermal efficiency.

Your retailer will have the knowledge and expertise to help you decide which style and specification will suit your home and budget.

By offering MORE SKY – LESS ROOF<sup>TM</sup> with a thinner, lighter, and stronger structure, the Atlas roof is a fantastic solution for upgrading your conservatory.