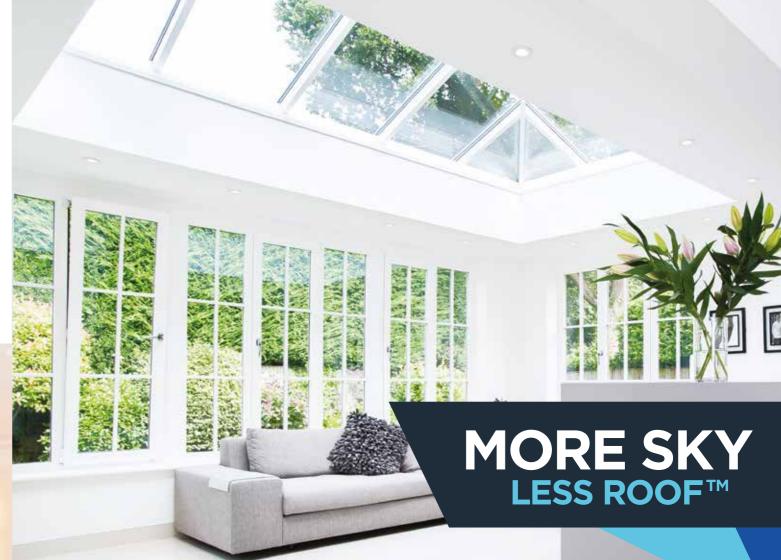

# 40mm 40<sub>mm</sub> 70% Clean sight lines internally NO CHUNKY COVERS and low sight lines SLIMMER externally More sky! **TAKE A CLOSER** 40mm LOOK Sharp lines inside and low sight lines outside MORE SKY - LESS ROOF™. Whether you're inside looking up, or outside looking enviously in, an Atlas roof puts any property in a class of its own. Step under an Atlas roof and prepare to

Unlike traditional conservatory roofs which can be cluttered by low hanging bars, oversized ridges and obtrusive ridge ends, and poor thermal efficiency, the Atlas roof benefits from a 70% slimmer ridge with the hidden or subtle bars – more glass, less roof and unrivalled thermal efficiency.

Your retailer will have the knowledge and expertise to help you decide which style and specification will suit your home and budget.

By offering MORE SKY – LESS ROOF<sup>TM</sup> with a thinner, lighter, and stronger structure, the Atlas roof is a fantastic solution for upgrading your conservatory.