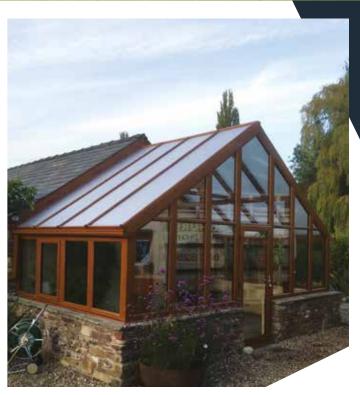

#### Unrivalled strength

Extra strong rafters mean the tie bars can be set higher, guaranteeing excellent headroom and no intrusion into the living area. Even in large buildings the roof structure remains remarkably minimal, creating a sense of clear, free space under the eaves.

Increased roof strength means the design aesthetics and clear sight lines achievable using the slim Atlas profiles remains unmatched by any other manufacturer, creating a roof that can suit any dwelling.