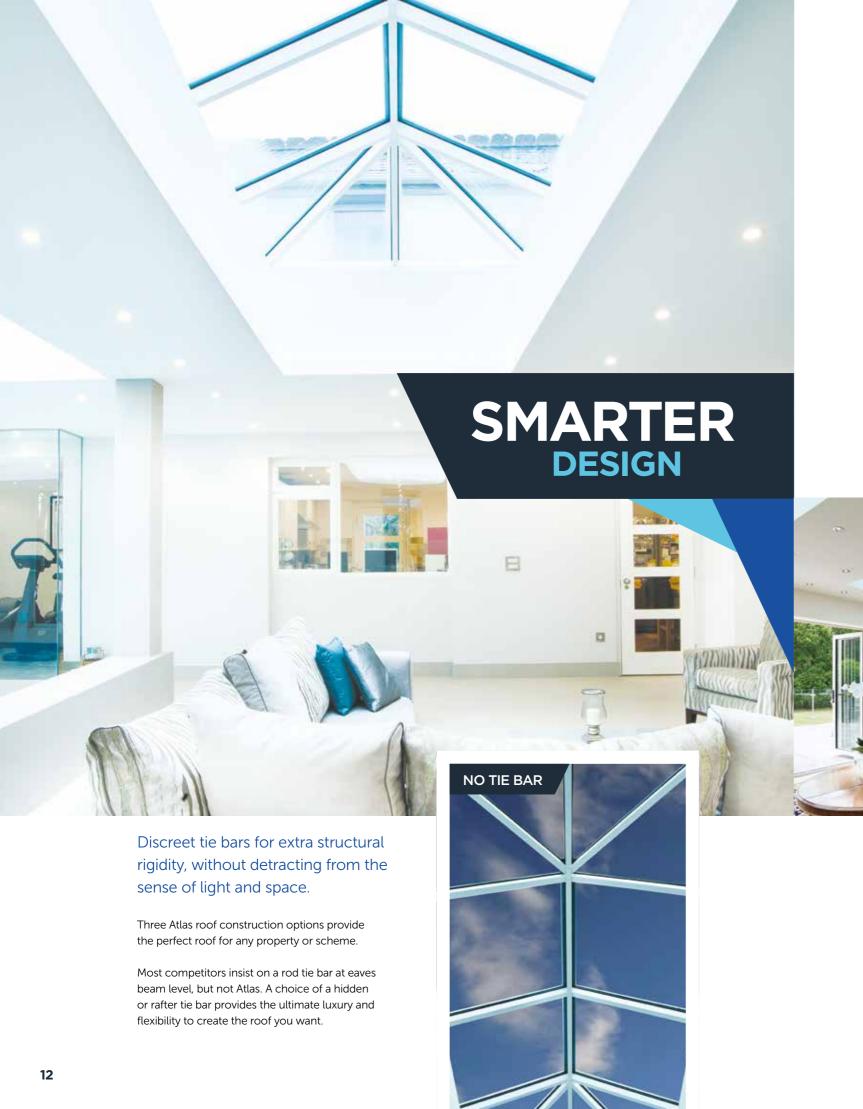

#### Unrivalled strength

Extra strong rafters mean the tie bars can be set higher, guaranteeing excellent headroom and no intrusion into the living area. Even in large buildings the roof structure remains remarkably minimal, creating a sense of clear, free space under the eaves.

Increased roof strength means the design aesthetics and clear sight lines achievable using the slim Atlas profiles remains unmatched by any other manufacturer, creating a roof that can suit any dwelling.

Unlike traditional conservatory roofs which can be cluttered by low hanging bars, oversized ridges and obtrusive ridge ends, and poor thermal efficiency, the Atlas roof benefits from a 70% slimmer ridge with the hidden or subtle bars – more glass, less roof and unrivalled thermal efficiency.