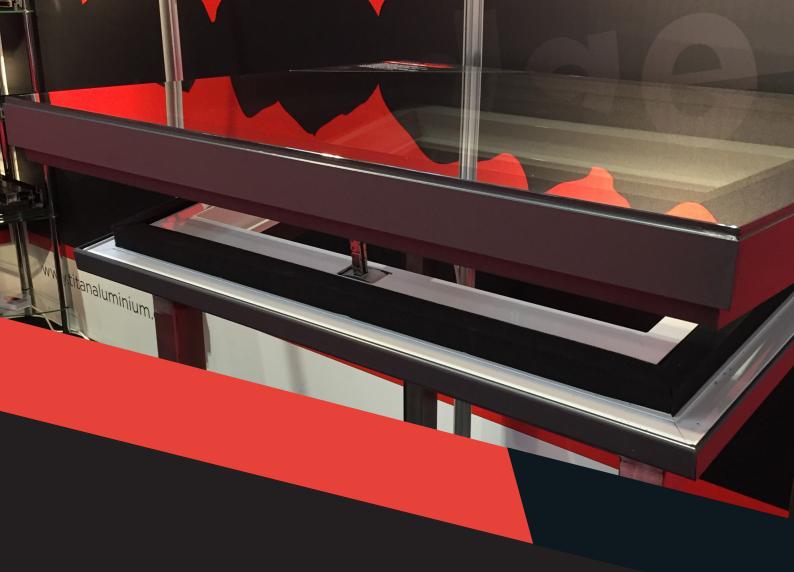

### design

With a unique and polished edge-to-edge glass exterior, it's not only a stunning evolution of its rivals, but brings many practical benefits. Its clever design allows water to simply glide off its surface and not be hindered by perimeter sealants or protruding frames.

The intellegently conceiled actuator is almost silent with its 'soft start' and 'soft close' operation. The **'EDGE' Air** rooflight will open to a maximum of 300mm, and can either be operated by a wall mounted switch or a remote control. Additional options include rain sensor and thermostatic controls to automatically close when rain is detected.

Also available with manual winder and pole.

With its ultra low-profile design, the **'EDGE' Air s**tands only 103mm high. It's only 40mm higher than its sister product the Titan 'EGDE' allowing you to install them side by side with very little height difference.