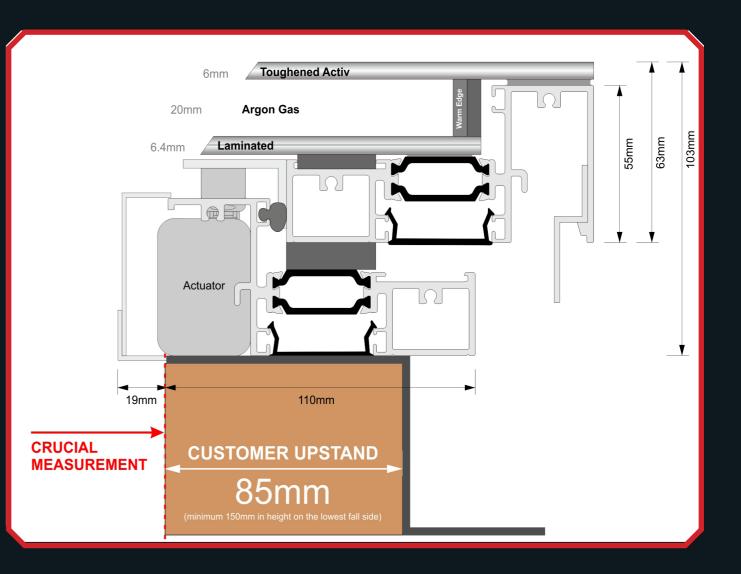

Also available with manual winder and pole.

With its ultra low-profile design, the **'EDGE' Air s**tands only 103mm high. It's only 40mm higher than its sister product the Titan 'EGDE' allowing you to install them side by side with very little height difference.

#### sizes:

minimum size: 450mm x 450mm maximum size: 1000mm x 2500mm minimum width: 450mm

maximum weight: 160kg

www.titanaluminium.co.uk

The 'EDGE' Air has a very careful selection of high performance glazing components. It benefits from both low maintenance solar reflective glass outside and low emission laminated glass inside, structurally bonded into the unique super-slim edge thermally broken aluminium frame providing all-year-round comfort with a typical U-Value of 1.3 w/m2k (overall roof).