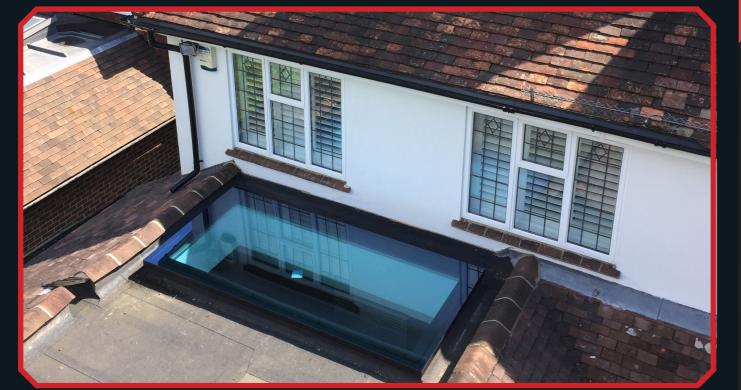

# introducing the

edge-to-edge glass technology

www.titanaluminiurn.co.uk

The **'EDGE'** Air flat rooflight comes with the same superior specification as the Titan 'EDGE' with the added benefit of a manual or electric opening.

### design

With a unique and polished edge-to-edge glass exterior, it's not only a stunning evolution of its rivals, but brings many practical benefits. Its clever design allows water to simply glide off its surface and not be hindered by perimeter sealants or protruding frames.