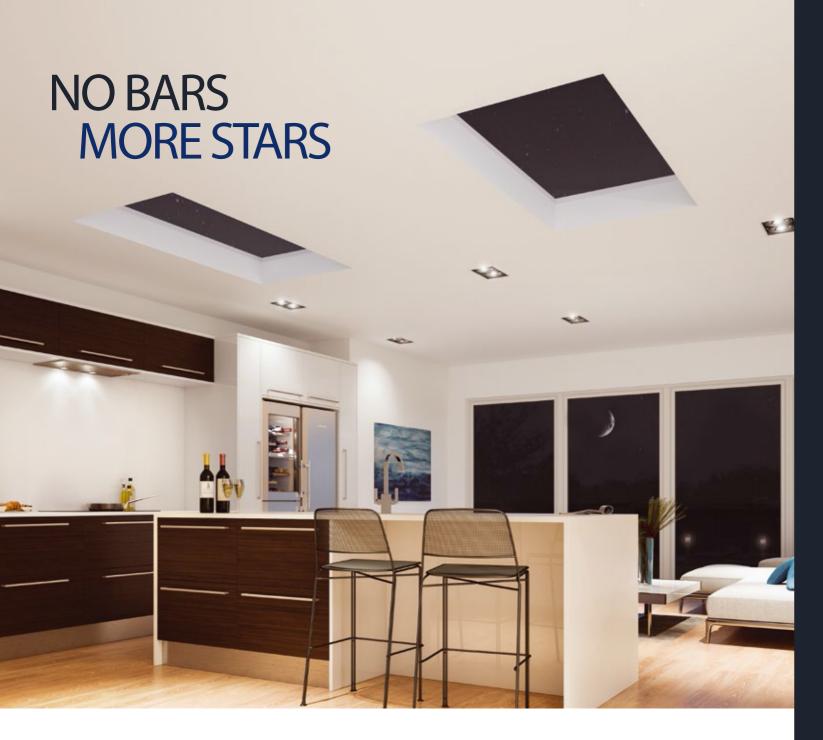

#### Less is definitely more.

With unrivalled looks and thermal performance, the ETA Flat Rooflight is the ultimate glazed flat rooflight designed to throw maximum light into any home.

The Flat Rooflight brings stylish ambience to a home and its minimalistic roof frame ensures that it suits any style property.

Thanks to the Flat Rooflight's unique structural design, it is not only the best looking flat rooflight but one of the best double glazed thermal performing flat rooflight on the market.

### Maximum Light

The unique aluminium external and internal capping and bespoke structural PVCu internal core make the ETA Flat Rooflight the ultimate glazed flat rooflight.

Sitting flush with the internal plaster line, the fixed flat rooflight appears frameless from the interior of the home, creating the illusion of an open roof space.

## **Minimal Sightlines**

The minimalistic contemporary external design with flush glazing gives a sleek, modern appearance and is a stunning addition to any home extension.