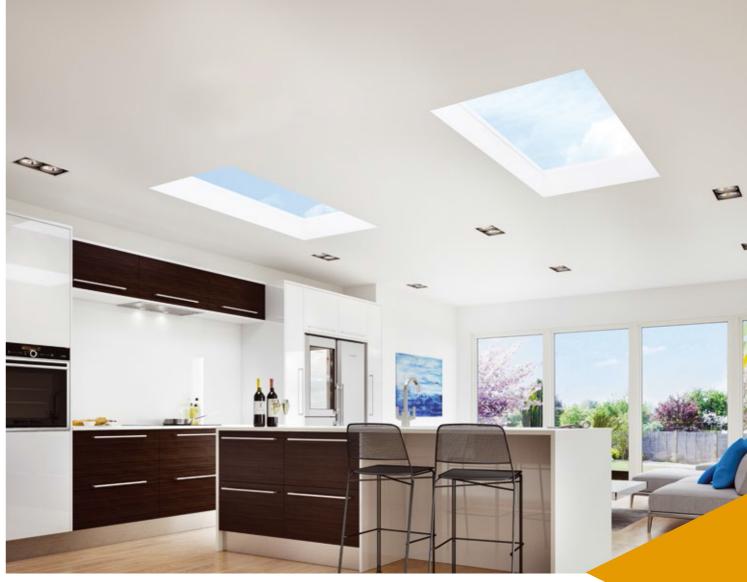

### Maximum Light

The unique aluminium external and internal capping and bespoke structural PVCu internal core make the ETA Flat Rooflight the ultimate glazed flat rooflight.

Sitting flush with the internal plaster line, the fixed flat rooflight appears frameless from the interior of the home, creating the illusion of an open roof space.

## **Minimal Sightlines**

The minimalistic contemporary external design with flush glazing gives a sleek, modern appearance and is a stunning addition to any home extension.