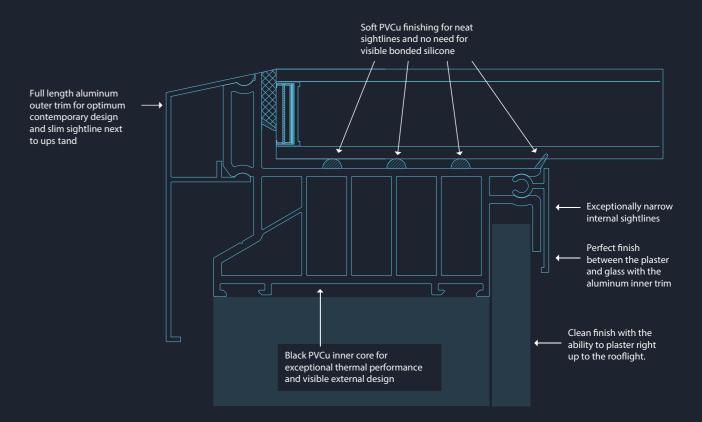

### Maximum Light

The unique aluminium external and internal capping and bespoke structural PVCu internal core make the ETA Flat Rooflight the ultimate glazed flat rooflight.

Sitting flush with the internal plaster line, the fixed flat rooflight appears frameless from the interior of the home, creating the illusion of an open roof space.

#### **Ultimate Performance**

Thermal performance is at the forefront of homeowners minds. With an unrivalled double glazing overall U Value (roof and glass) of 1.3 w/m²k the this Flat Rooflight outperforms many of its rivals.

# TECHNICAL SPECIFICATION