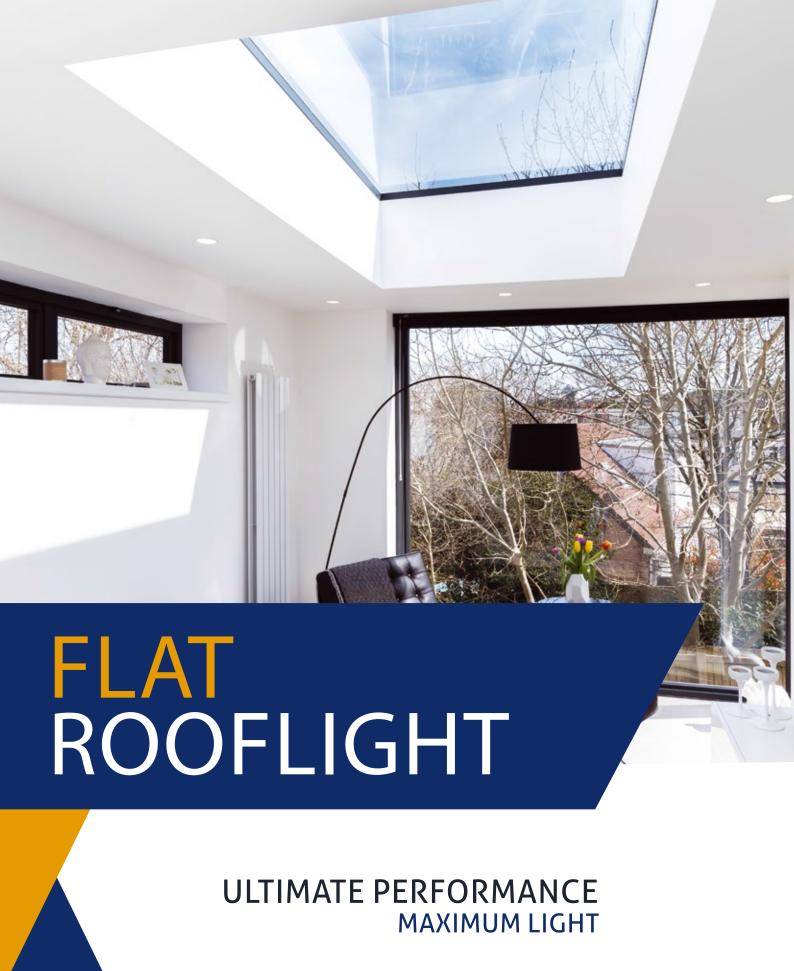

#### Less is definitely more.

With unrivalled looks and thermal performance, the ETA Flat Rooflight is the ultimate glazed flat rooflight designed to throw maximum light into any home.

The Flat Rooflight brings stylish ambience to a home and its minimalistic roof frame ensures that it suits any style property.

Thanks to the Flat Rooflight's unique structural design, it is not only the best looking flat rooflight but one of the best double glazed thermal performing flat rooflight on the market.