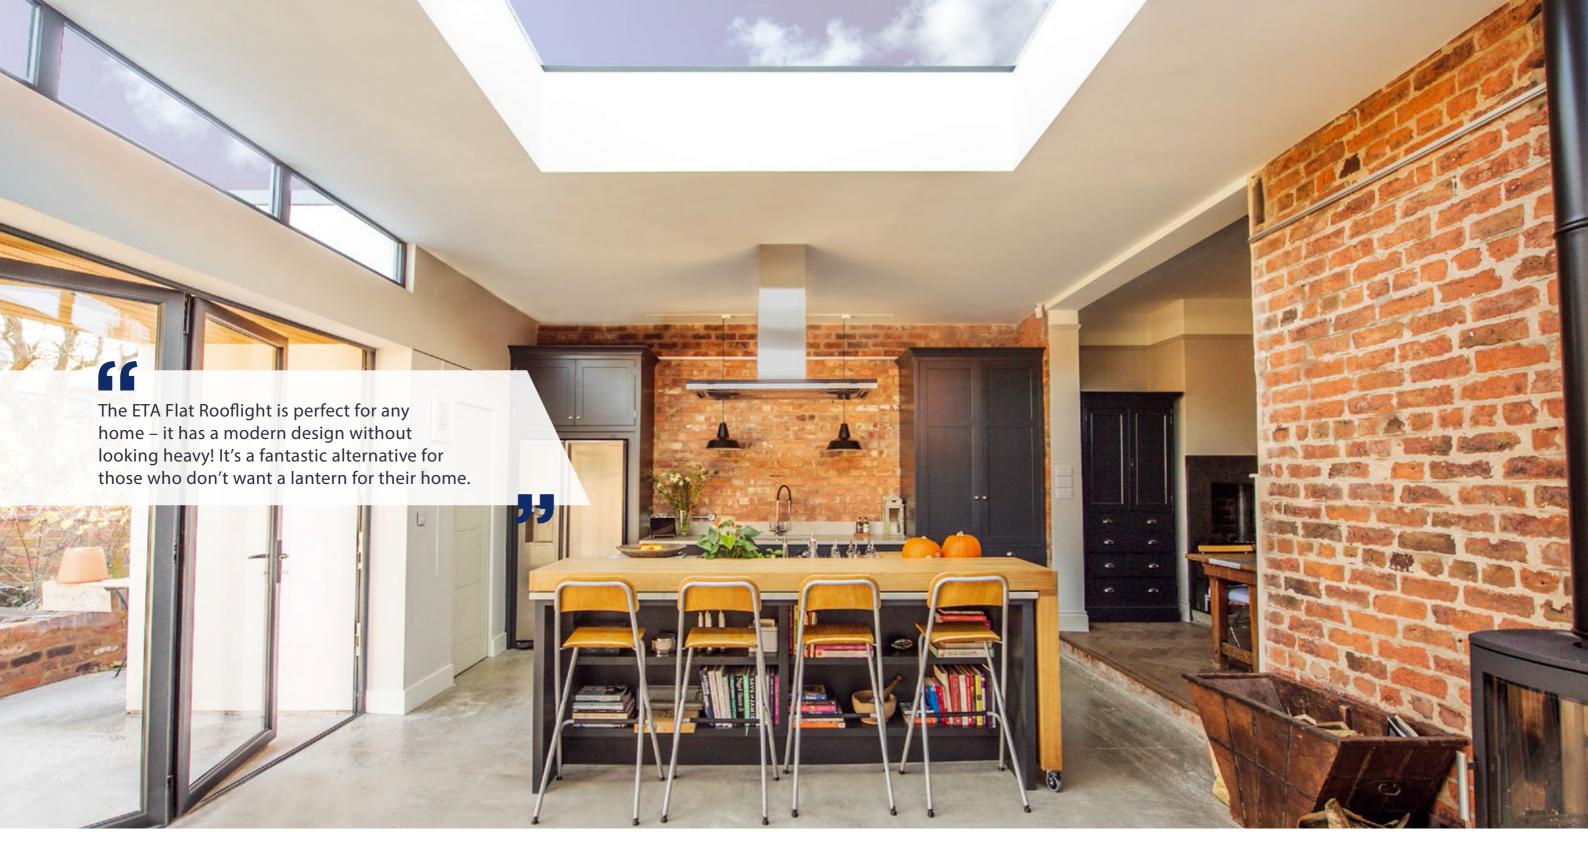

#### Less is definitely more.

With unrivalled looks and thermal performance, the ETA Flat Rooflight is the ultimate glazed flat rooflight designed to throw maximum light into any home.

The Flat Rooflight brings stylish ambience to a home and its minimalistic roof frame ensures that it suits any style property.

Thanks to the Flat Rooflight's unique structural design, it is not only the best looking flat rooflight but one of the best double glazed thermal performing flat rooflight on the market.

## **Minimal Sightlines**

The minimalistic contemporary external design with flush glazing gives a sleek, modern appearance and is a stunning addition to any home extension.