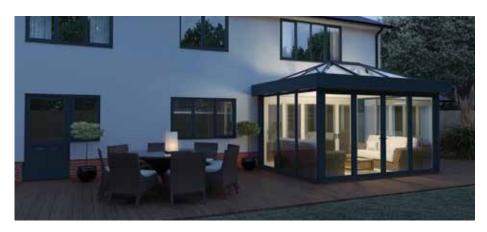

#### **REALISTIC FEATURES**

An orangery has a number of features which make it more luxurious than a traditional conservatory. The key to the Skyroom's realistic internal look of an orangery is the solid variable depth pelmet. This custom designed internal pelmet instantly changes the appearance of the room, and with spotlights added you can create the perfect evening lighting.

Whether building a new living space or upgrading an existing conservatory, the Skyroom will transform your home like no other. Due to it's superior thermal performance, the Skyroom can be comfortably used 24 hours a day, in all seasons.