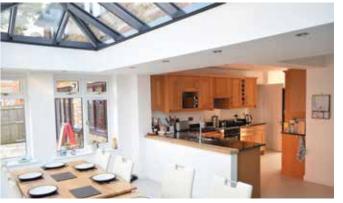

## INTRODUCING THE NEXT GENERATION IN ORANGERY CONSTRUCTION

Designed to the exceptionally high standards you would expect from an Atlas product, the Skyroom combines slimline technology with visible elegance, outstanding strength and industry leading thermal performance. Through engineering excellence, intelligent detailing and the signature aesthetics of an Atlas roof, the Skyroom is one of the **finest contemporary looking products available on the market**.

# THE LIGHT OF A CONSERVATORY

The Skyroom boasts the signature credentials of an Atlas roof - subtle roof frame with large expanses of glass. Its unique design combines the clean sharp lines of the Atlas conservatory with the features of the classic orangery.

#### **REALISTIC FEATURES**

An orangery has a number of features which make it more luxurious than a traditional conservatory. The key to the Skyroom's realistic internal look of an orangery is the solid variable depth pelmet. This custom designed internal pelmet instantly changes the appearance of the room, and with spotlights added you can create the perfect evening lighting.