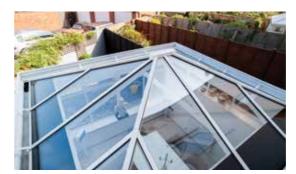

#### APPEARANCE OF A REAL ORANGERY

Much like a traditionally built orangery, the Skyroom's industry leading design has the appearance of a real lantern roof set within a solid roof. This illusion is created using a 'raised ringbeam' between the top of the internal pelmet and the roof, helping to create a perfect finish to the room's décor.

#### **REALISTIC FEATURES**

An orangery has a number of features which make it more luxurious than a traditional conservatory. The key to the Skyroom's realistic internal look of an orangery is the solid variable depth pelmet. This custom designed internal pelmet instantly changes the appearance of the room, and with spotlights added you can create the perfect evening lighting.