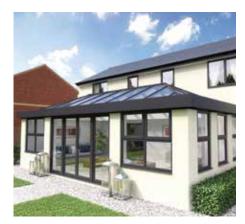

# THE LIGHT OF A CONSERVATORY

The Skyroom boasts the signature credentials of an Atlas roof - subtle roof frame with large expanses of glass. Its unique design combines the clean sharp lines of the Atlas conservatory with the features of the classic orangery.

The **super slim** 40mm internal ridge and rafter sections create a sleek look, whilst maximizing the use of light and space within your home.

#### APPEARANCE OF A REAL ORANGERY

Much like a traditionally built orangery, the Skyroom's industry leading design has the appearance of a real lantern roof set within a solid roof. This illusion is created using a 'raised ringbeam' between the top of the internal pelmet and the roof, helping to create a perfect finish to the room's décor.