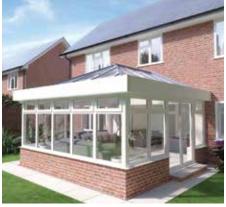

## INTRODUCING THE NEXT GENERATION IN ORANGERY CONSTRUCTION

Designed to the exceptionally high standards you would expect from an Atlas product, the Skyroom combines slimline technology with visible elegance, outstanding strength and industry leading thermal performance. Through engineering excellence, intelligent detailing and the signature aesthetics of an Atlas roof, the Skyroom is one of the **finest contemporary looking products available on the market**.

#### **SLIMLINE APPEARANCE**

From the outside, the Atlas Skyroom is a world apart from the chunky, fussy roofs you may be used to seeing. The discreet slim and low level external capping provides the subtle and stylish external appearance every home owner desires.

#### **INTELLIGENT DETAILING**

The key external feature of any orangery is the external cornice (top fascia). The architecturally engineered **300mm high external fascia** is a statement of luxury and elegance, giving a full orangery appearance.