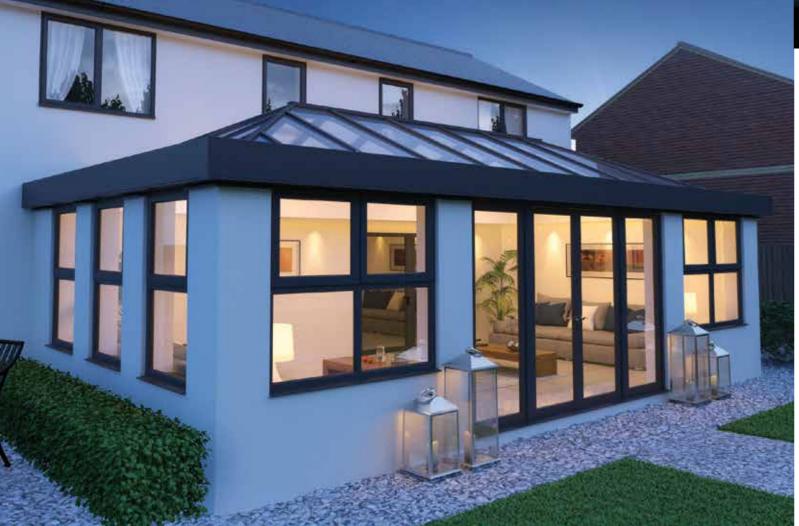

# THE LIGHT OF A CONSERVATORY

The Skyroom boasts the signature credentials of an Atlas roof - subtle roof frame with large expanses of glass. Its unique design combines the clean sharp lines of the Atlas conservatory with the features of the classic orangery.

The **super slim** 40mm internal ridge and rafter sections create a sleek look, whilst maximizing the use of light and space within your home.

#### APPEARANCE OF A REAL ORANGERY

Much like a traditionally built orangery, the Skyroom's industry leading design has the appearance of a real lantern roof set within a solid roof. This illusion is created using a 'raised ringbeam' between the top of the internal pelmet and the roof, helping to create a perfect finish to the room's décor.