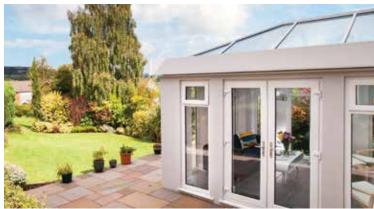

#### **REALISTIC FEATURES**

An orangery has a number of features which make it more luxurious than a traditional conservatory. The key to the Skyroom's realistic internal look of an orangery is the solid variable depth pelmet. This custom designed internal pelmet instantly changes the appearance of the room, and with spotlights added you can create the perfect evening lighting.

Whether building a new living space or upgrading an existing conservatory, the Skyroom will transform your home like no other. Due to it's superior thermal performance, the Skyroom can be comfortably used 24 hours a day, in all seasons.