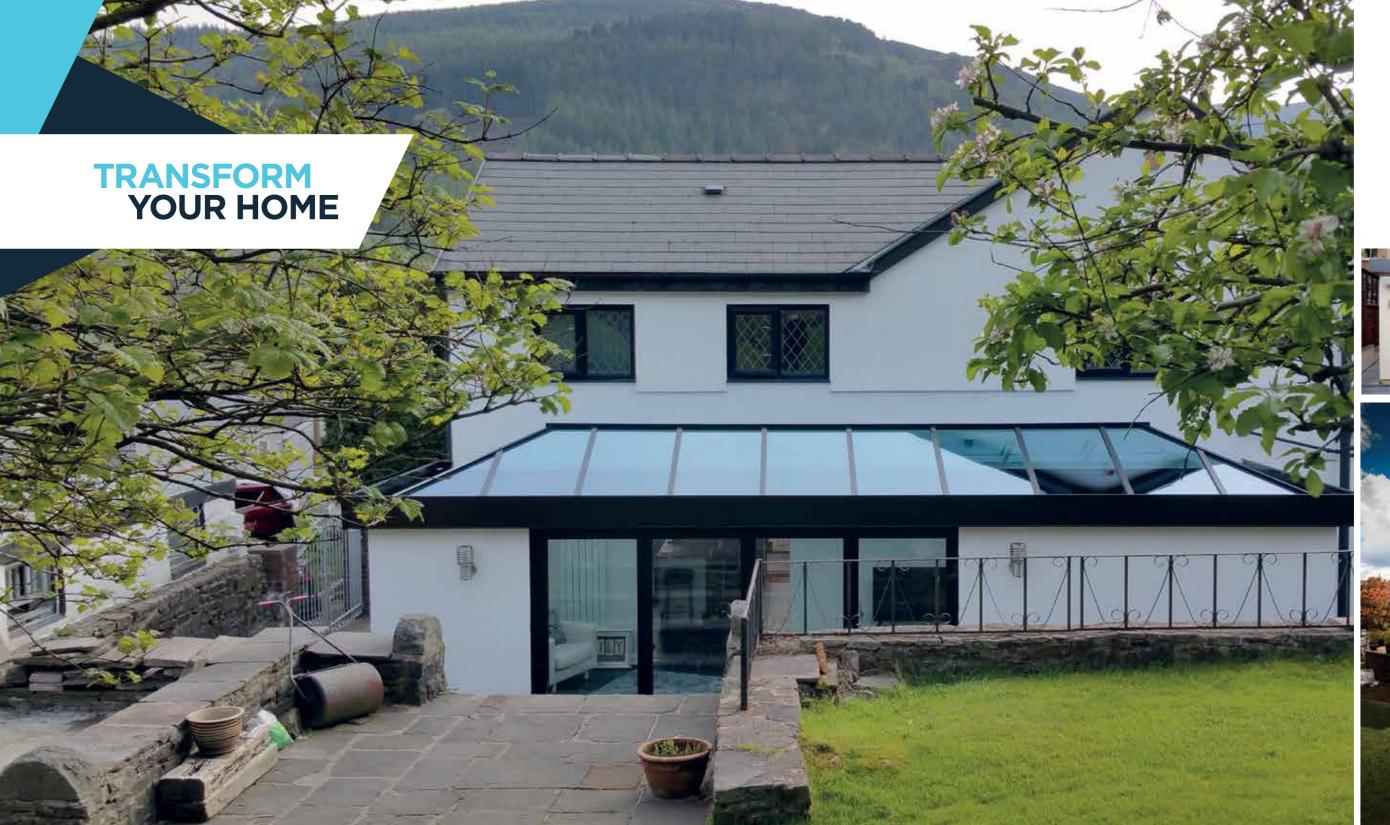

# SKYROOM

THE NEXT GENERATION
OF ORANGERY DESIGN

## INTRODUCING THE NEXT GENERATION IN ORANGERY CONSTRUCTION

Designed to the exceptionally high standards you would expect from an Atlas product, the Skyroom combines slimline technology with visible elegance, outstanding strength and industry leading thermal performance. Through engineering excellence, intelligent detailing and the signature aesthetics of an Atlas roof, the Skyroom is one of the **finest contemporary looking products available on the market**.

#### **SLIMLINE APPEARANCE**

From the outside, the Atlas Skyroom is a world apart from the chunky, fussy roofs you may be used to seeing. The discreet slim and low level external capping provides the subtle and stylish external appearance every home owner desires.

By keeping **external sightlines low and unobtrusive**, Atlas ensures that even a large glazed roof structure blends perfectly into your existing home.

#### A TRULY ADVANCED DESIGN

The Skyroom cleverly bridges the gap between an economically priced conservatory and a high-end orangery and is at the height of innovative design.

The full slimline aluminium system is thermally broken and can be powder coated to a colour of your choice.

#### **INTELLIGENT DETAILING**

The key external feature of any orangery is the external cornice (top fascia). The architecturally engineered **300mm high external fascia** is a statement of luxury and elegance, giving a full orangery appearance.

#### **ADMIRE YOUR SKYROOM FROM ABOVE**

The experienced engineers at Atlas have added a **black film** to the low level roof glass to conceal the inside of the internal pelmet, when viewed from above or an upstairs window. The purpose designed glazing film is on the inside face of the glass and is tastefully obscured from view at eye level by the external fascia cornice.\*

# THE LIGHT OF A CONSERVATORY

The Skyroom boasts the signature credentials of an Atlas roof - subtle roof frame with large expanses of glass. Its unique design combines the clean sharp lines of the Atlas conservatory with the features of the classic orangery.

The **super slim** 40mm internal ridge and rafter sections create a sleek look, whilst maximizing the use of light and space within your home.

#### APPEARANCE OF A REAL ORANGERY

Much like a traditionally built orangery, the Skyroom's industry leading design has the appearance of a real lantern roof set within a solid roof. This illusion is created using a 'raised ringbeam' between the top of the internal pelmet and the roof, helping to create a perfect finish to the room's décor.

#### **LESS IS DEFINITELY MORE**

Unlike any other roof, an Atlas Skyroom has no unsightly rod tie bars or low supports cluttering the roof. The supports guarantee excellent headroom and no intrusion into the room – even in large rooms. This, combined with the technology **eliminating the need for boss or hoods** overpowering the ridge, really does give MORE SKY LESS ROOF<sup>TM</sup>.

The unique Atlas system design is created using slim, elegant roof material. Compared to conventional roofs, the Atlas internal ridge width is 70% slimmer and the roof structure is up to 33% stronger.

#### **REALISTIC FEATURES**

An orangery has a number of features which make it more luxurious than a traditional conservatory. The key to the Skyroom's realistic internal look of an orangery is the solid variable depth pelmet. This custom designed internal pelmet instantly changes the appearance of the room, and with spotlights added you can create the perfect evening lighting.

Whether building a new living space or upgrading an existing conservatory, the Skyroom will transform your home like no other. Due to it's superior thermal performance, the Skyroom can be comfortably used 24 hours a day, in all seasons.