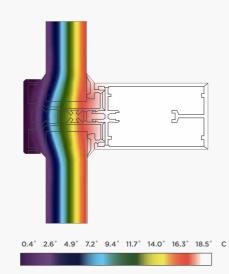

### WARMER IN WINTER COOLER IN SUMMER

This heat chart demonstrates the superior thermal efficiency of an Atlas roof rafter. When temperatures are cold outside, the Atlas roof retains the heat.