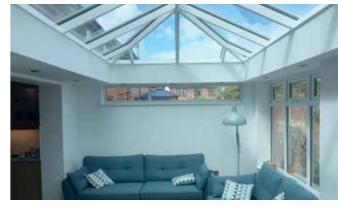

#### **REALISTIC FEATURES**

An orangery has a number of features which make it more luxurious than a traditional conservatory. The key to the Skyroom's realistic internal look of an orangery is the solid variable depth pelmet. This custom designed internal pelmet instantly changes the appearance of the room, and with spotlights added you can create the perfect evening lighting.

Whether building a new living space or upgrading an existing conservatory, the Skyroom will transform your home like no other. Due to it's superior thermal performance, the Skyroom can be comfortably used 24 hours a day, in all seasons.