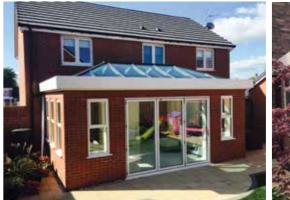

# THE LIGHT OF A CONSERVATORY

The Skyroom boasts the signature credentials of an Atlas roof - subtle roof frame with large expanses of glass. Its unique design combines the clean sharp lines of the Atlas conservatory with the features of the classic orangery.

#### APPEARANCE OF A REAL ORANGERY

Much like a traditionally built orangery, the Skyroom's industry leading design has the appearance of a real lantern roof set within a solid roof. This illusion is created using a 'raised ringbeam' between the top of the internal pelmet and the roof, helping to create a perfect finish to the room's décor.

#### **REALISTIC FEATURES**

An orangery has a number of features which make it more luxurious than a traditional conservatory. The key to the Skyroom's realistic internal look of an orangery is the solid variable depth pelmet. This custom designed internal pelmet instantly changes the appearance of the room, and with spotlights added you can create the perfect evening lighting.