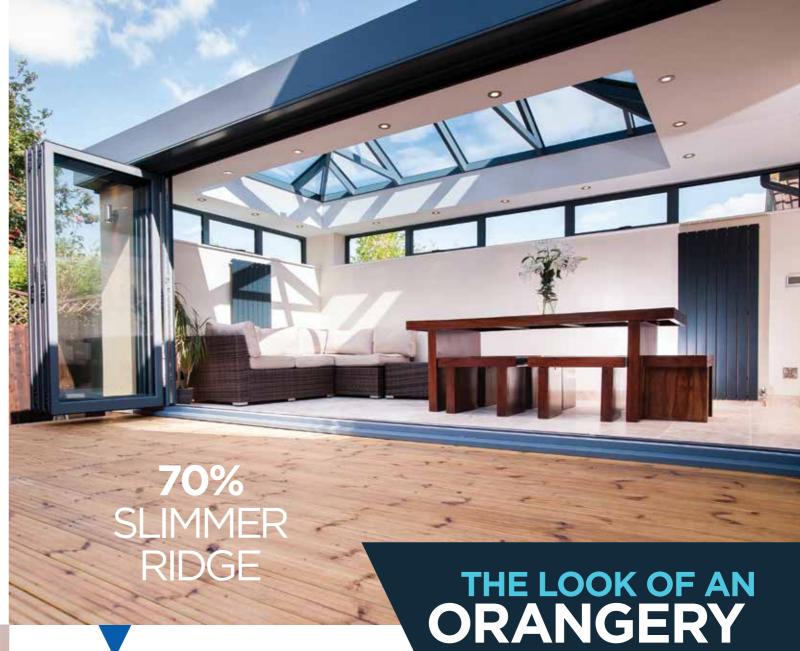

The unique Atlas system design is created using slim, elegant roof material. Compared to conventional roofs, the Atlas internal ridge width is 70% slimmer and the roof structure is up to 33% stronger.