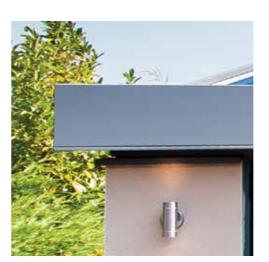

#### **SLIMLINE APPEARANCE**

From the outside, the Atlas Skyroom is a world apart from the chunky, fussy roofs you may be used to seeing. The discreet slim and low level external capping provides the subtle and stylish external appearance every home owner desires.

By keeping **external sightlines low and unobtrusive**, Atlas ensures that even a large glazed roof structure blends perfectly into your existing home.

#### **INTELLIGENT DETAILING**

The key external feature of any orangery is the external cornice (top fascia). The architecturally engineered **300mm high external fascia** is a statement of luxury and elegance, giving a full orangery appearance.