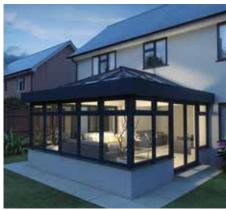

## INTRODUCING THE NEXT GENERATION IN ORANGERY CONSTRUCTION

Designed to the exceptionally high standards you would expect from an Atlas product, the Skyroom combines slimline technology with visible elegance, outstanding strength and industry leading thermal performance. Through engineering excellence, intelligent detailing and the signature aesthetics of an Atlas roof, the Skyroom is one of the **finest contemporary looking products available on the market**.

#### **SLIMLINE APPEARANCE**

From the outside, the Atlas Skyroom is a world apart from the chunky, fussy roofs you may be used to seeing. The discreet slim and low level external capping provides the subtle and stylish external appearance every home owner desires.

By keeping **external sightlines low and unobtrusive**, Atlas ensures that even a large glazed roof structure blends perfectly into your existing home.

#### **INTELLIGENT DETAILING**

The key external feature of any orangery is the external cornice (top fascia). The architecturally engineered **300mm high external fascia** is a statement of luxury and elegance, giving a full orangery appearance.