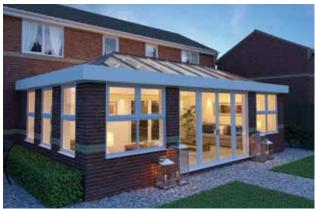

# THE LIGHT OF A CONSERVATORY

The Skyroom boasts the signature credentials of an Atlas roof - subtle roof frame with large expanses of glass. Its unique design combines the clean sharp lines of the Atlas conservatory with the features of the classic orangery.

The **super slim** 40mm internal ridge and rafter sections create a sleek look, whilst maximizing the use of light and space within your home.

#### APPEARANCE OF A REAL ORANGERY

Much like a traditionally built orangery, the Skyroom's industry leading design has the appearance of a real lantern roof set within a solid roof. This illusion is created using a 'raised ringbeam' between the top of the internal pelmet and the roof, helping to create a perfect finish to the room's décor.