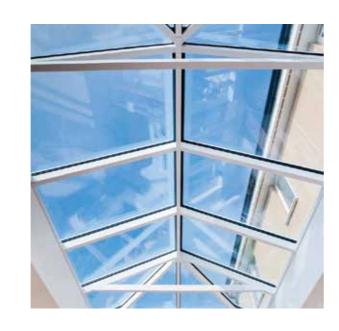

The **super slim** 40mm internal ridge and rafter sections create a sleek look, whilst maximizing the use of light and space within your home.

#### APPEARANCE OF A REAL ORANGERY

Much like a traditionally built orangery, the Skyroom's industry leading design has the appearance of a real lantern roof set within a solid roof. This illusion is created using a 'raised ringbeam' between the top of the internal pelmet and the roof, helping to create a perfect finish to the room's décor.