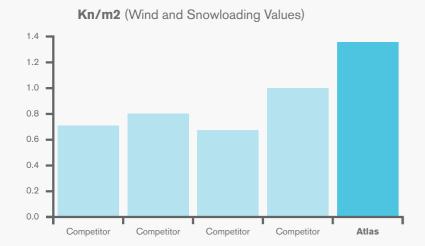

#### **INDEPENDENT TESTS**

Independent tests show that the Atlas roof is the strongest glazed roofing available in the UK domestic conservatory market. Atlas roofs have been tested to withstand **33% greater live loads** (wind/snow) than other roof manufacturers.