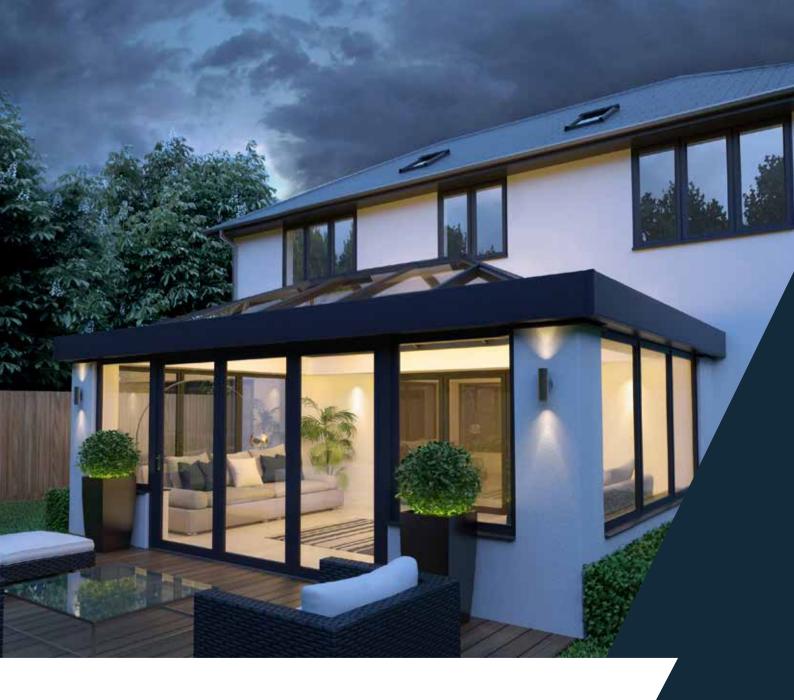

## INTRODUCING THE NEXT GENERATION IN ORANGERY CONSTRUCTION

Designed to the exceptionally high standards you would expect from an Atlas product, the Skyroom combines slimline technology with visible elegance, outstanding strength and industry leading thermal performance. Through engineering excellence, intelligent detailing and the signature aesthetics of an Atlas roof, the Skyroom is one of the **finest contemporary looking products available on the market**.

#### **SLIMLINE APPEARANCE**

From the outside, the Atlas Skyroom is a world apart from the chunky, fussy roofs you may be used to seeing. The discreet slim and low level external capping provides the subtle and stylish external appearance every home owner desires.

By keeping **external sightlines low and unobtrusive**, Atlas ensures that even a large glazed roof structure blends perfectly into your existing home.