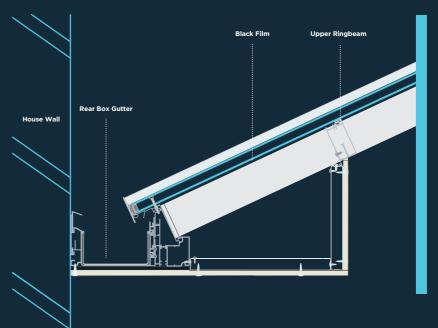

#### **ADMIRE YOUR SKYROOM FROM ABOVE**

The experienced engineers at Atlas have added a **black film** to the low level roof glass to conceal the inside of the internal pelmet, when viewed from above or an upstairs window. The purpose designed glazing film is on the inside face of the glass and is tastefully obscured from view at eye level by the external fascia cornice.\*

#### **INTELLIGENT DETAILING**

The key external feature of any orangery is the external cornice (top fascia). The architecturally engineered **300mm high external fascia** is a statement of luxury and elegance, giving a full orangery appearance.

### KEY BENEFITS OF THE SKYROOM

- Fully thermally broken aluminium roof system
- Minimalist modern design with sharp sightlines
- Ultra low sightlines externally
- No bulky hood covers
- Solar control black film to hide internal pelmet
- Hidden tie bars/ box tie bars
- Internal pelmet for spotlights
- Unique box section rafter and fascia
- No structural steel or timber roof beams required
- Reinforced ringbeam for bi-folding doors
- Contemporary mock orangery appearance
- Bevelled or flat external caps available
- All Atlas slimline aluminium roof sections are powder coated to a RAL colour of your choice and are guaranteed to last.