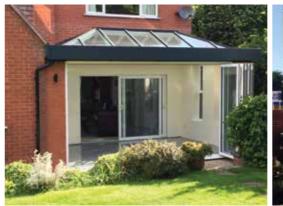

## INTRODUCING THE NEXT GENERATION IN ORANGERY CONSTRUCTION

Designed to the exceptionally high standards you would expect from an Atlas product, the Skyroom combines slimline technology with visible elegance, outstanding strength and industry leading thermal performance. Through engineering excellence, intelligent detailing and the signature aesthetics of an Atlas roof, the Skyroom is one of the **finest contemporary looking products available on the market**.

#### **SLIMLINE APPEARANCE**

From the outside, the Atlas Skyroom is a world apart from the chunky, fussy roofs you may be used to seeing. The discreet slim and low level external capping provides the subtle and stylish external appearance every home owner desires.

#### **INTELLIGENT DETAILING**

The key external feature of any orangery is the external cornice (top fascia). The architecturally engineered **300mm high external fascia** is a statement of luxury and elegance, giving a full orangery appearance.