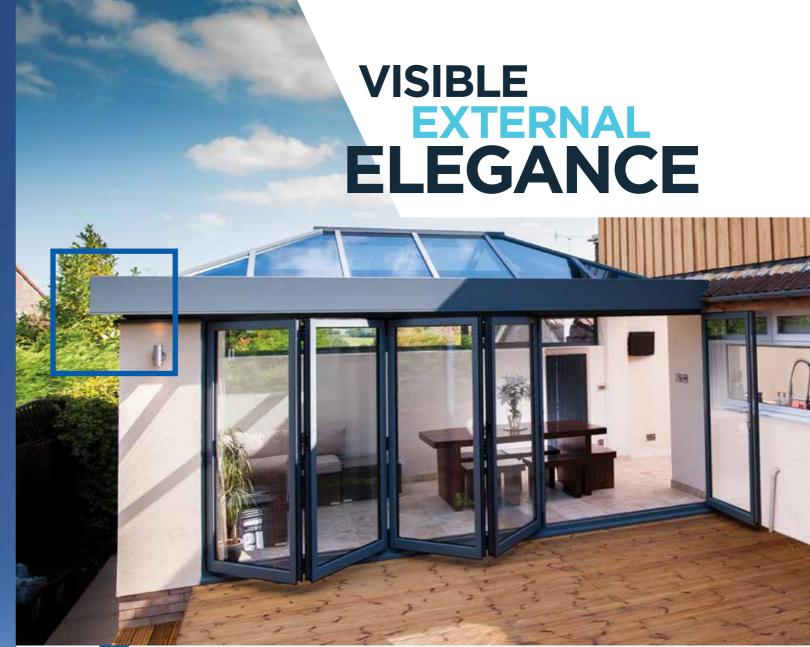

#### **SLIMLINE APPEARANCE**

From the outside, the Atlas Skyroom is a world apart from the chunky, fussy roofs you may be used to seeing. The discreet slim and low level external capping provides the subtle and stylish external appearance every home owner desires.

By keeping **external sightlines low and unobtrusive**, Atlas ensures that even a large glazed roof structure blends perfectly into your existing home.

#### **INTELLIGENT DETAILING**

The key external feature of any orangery is the external cornice (top fascia). The architecturally engineered **300mm high external fascia** is a statement of luxury and elegance, giving a full orangery appearance.