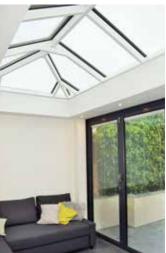

#### **INTELLIGENT DETAILING**

The key external feature of any orangery is the external cornice (top fascia). The architecturally engineered **300mm high external fascia** is a statement of luxury and elegance, giving a full orangery appearance.

#### APPEARANCE OF A REAL ORANGERY

Much like a traditionally built orangery, the Skyroom's industry leading design has the appearance of a real lantern roof set within a solid roof. This illusion is created using a 'raised ringbeam' between the top of the internal pelmet and the roof, helping to create a perfect finish to the room's décor.

#### **LESS IS DEFINITELY MORE**

Unlike any other roof, an Atlas Skyroom has no unsightly rod tie bars or low supports cluttering the roof. The supports guarantee excellent headroom and no intrusion into the room – even in large rooms. This, combined with the technology **eliminating the need for boss or hoods** overpowering the ridge, really does give MORE SKY LESS ROOF<sup>TM</sup>.