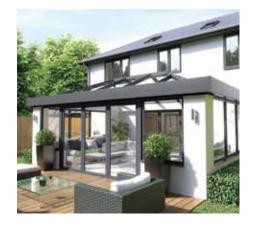

#### **LESS IS DEFINITELY MORE**

Unlike any other roof, an Atlas Skyroom has no unsightly rod tie bars or low supports cluttering the roof. The supports guarantee excellent headroom and no intrusion into the room – even in large rooms. This, combined with the technology **eliminating the need for boss or hoods** overpowering the ridge, really does give MORE SKY LESS ROOF<sup>TM</sup>.

The unique Atlas system design is created using slim, elegant roof material. Compared to conventional roofs, the Atlas internal ridge width is 70% slimmer and the roof structure is up to 33% stronger.