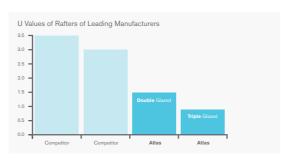

#### 0.95w/m²k RAFTER U VALUE

Independent tests show that the Atlas roof frame is the most thermally efficient in the UK domestic conservatory market.

A U Value is the measure of heat loss from a building structure. A high U Value means thermal insulation is poor whilst a low U Value indicates a good thermal insulation.

The Atlas roof rafter has a U Value of 1.5 which is **twice as thermally efficient** as its nearest competitor. When triple glazed the roof rafter achieves a U value of 0.95. The overall Atlas roof can have a U Value as low as 1.0 dependent on size and style.