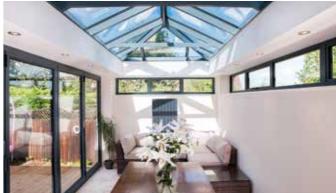

#### **INTELLIGENT DETAILING**

The key external feature of any orangery is the external cornice (top fascia). The architecturally engineered **300mm high external fascia** is a statement of luxury and elegance, giving a full orangery appearance.

#### APPEARANCE OF A REAL ORANGERY

Much like a traditionally built orangery, the Skyroom's industry leading design has the appearance of a real lantern roof set within a solid roof. This illusion is created using a 'raised ringbeam' between the top of the internal pelmet and the roof, helping to create a perfect finish to the room's décor.