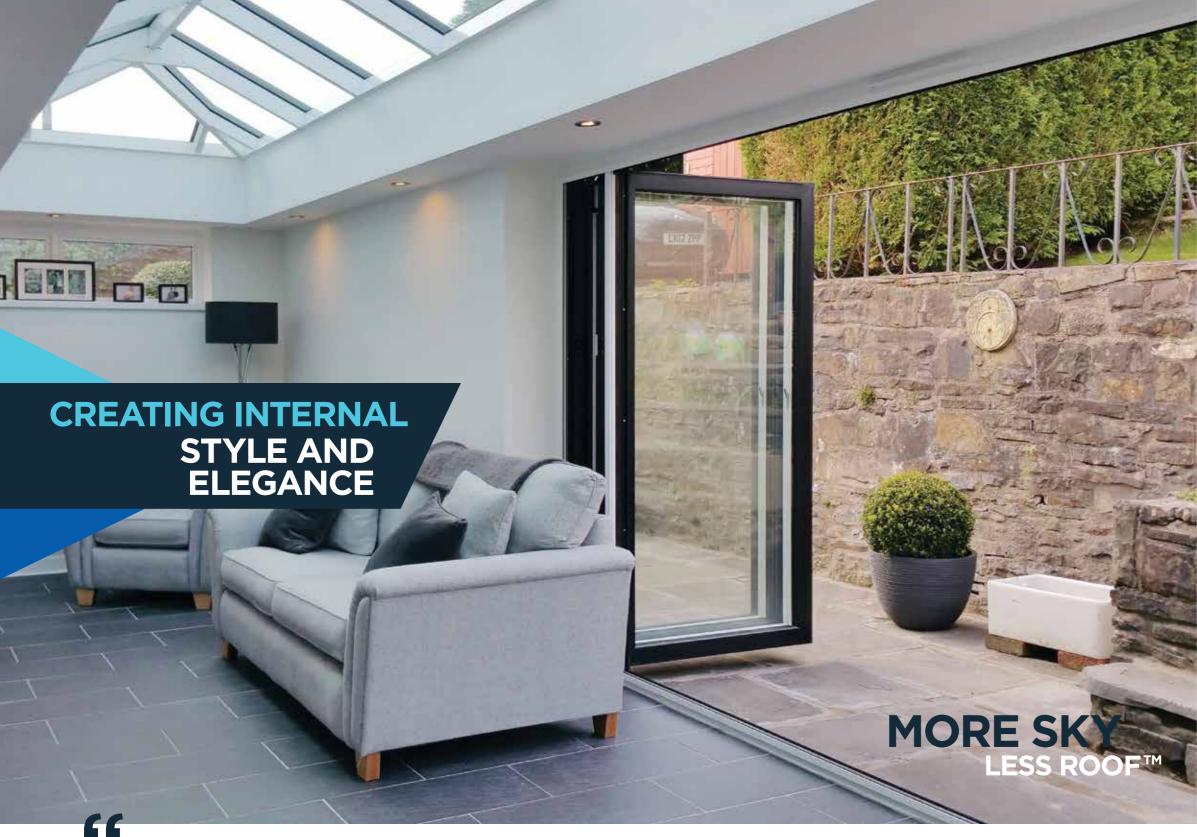

#### **LESS IS DEFINITELY MORE**

Unlike any other roof, an Atlas Skyroom has no unsightly rod tie bars or low supports cluttering the roof. The supports guarantee excellent headroom and no intrusion into the room – even in large rooms. This, combined with the technology **eliminating the need for boss or hoods** overpowering the ridge, really does give MORE SKY LESS ROOF<sup>TM</sup>.

The unique Atlas system design is created using slim, elegant roof material. Compared to conventional roofs, the Atlas internal ridge width is 70% slimmer and the roof structure is up to 33% stronger.