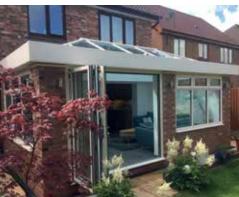

#### **LESS IS DEFINITELY MORE**

Unlike any other roof, an Atlas Skyroom has no unsightly rod tie bars or low supports cluttering the roof. The supports guarantee excellent headroom and no intrusion into the room – even in large rooms. This, combined with the technology **eliminating the need for boss or hoods** overpowering the ridge, really does give MORE SKY LESS ROOF<sup>TM</sup>.

The unique Atlas system design is created using slim, elegant roof material. Compared to conventional roofs, the Atlas internal ridge width is 70% slimmer and the roof structure is up to 33% stronger.