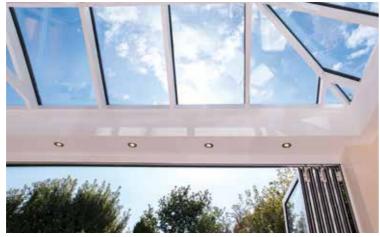

#### **ADMIRE YOUR SKYROOM FROM ABOVE**

The experienced engineers at Atlas have added a **black film** to the low level roof glass to conceal the inside of the internal pelmet, when viewed from above or an upstairs window. The purpose designed glazing film is on the inside face of the glass and is tastefully obscured from view at eye level by the external fascia cornice.\*

The **super slim** 40mm internal ridge and rafter sections create a sleek look, whilst maximizing the use of light and space within your home.

The unique Atlas system design is created using slim, elegant roof material. Compared to conventional roofs, the Atlas internal ridge width is 70% slimmer and the roof structure is up to 33% stronger.