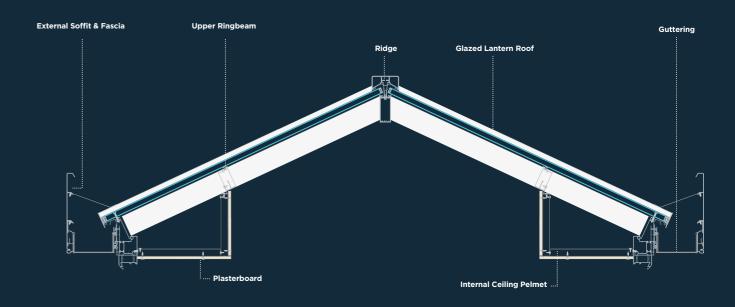

r has a U Value of 1.5 which is **twice as thermally efficient** as its nearest competitor. When triple glazed the roof rafter achieves a U value of 0.95. The overall Atlas roof can have a U Value as low as 1.0 dependent on size and style.



\*Based on triple glazed option

#### **SUPREMETHERMAL PERFORMANCE**

#### **INDEPENDENT TESTS**

Independent tests show that the Atlas roof is the strongest glazed roofing available in the UK domestic conservatory market. Atlas roofs have been tested to withstand **33% greater live loads** (wind/snow) than other roof manufacturers.



### WARMER IN WINTER COOLER IN SUMMER

This heat chart demonstrates the superior thermal efficiency of an Atlas roof rafter. When temperatures are cold outside, the Atlas roof retains the heat.



## SKYROOM STRUCTURE





### KEY BENEFITS OF THE SKYROOM

- Fully thermally broken aluminium roof system
- Minimalist modern design with sharp sightlines
- Ultra low sightlines externally
- No bulky hood covers
- Solar control black film to hide internal pelmet
- Hidden tie bars/ box tie bars
- Internal pelmet for spotlights
- Unique box section rafter and fascia
- No structural steel or timber roof beams required
- Reinforced ringbeam for bi-folding doors
- Contemporary mock orangery appearance
- Bevelled or flat external caps available
- All Atlas slimline aluminium roof sections are powder coated to a RAL colour of your choice and are guaranteed to last.

Section drawings are for illustration only

#### **UNIQUE GLAZING SYSTEM**



















# SKYROOM ATLAS MORE SKY LESS ROOF\*\*

www. atlasroof solut