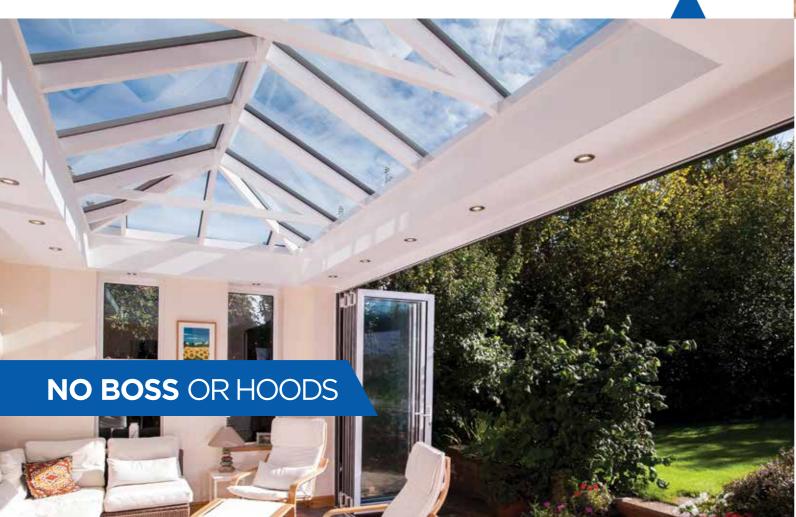

#### **LESS IS DEFINITELY MORE**

Unlike any other roof, an Atlas Skyroom has no unsightly rod tie bars or low supports cluttering the roof. The supports guarantee excellent headroom and no intrusion into the room – even in large rooms. This, combined with the technology **eliminating the need for boss or hoods** overpowering the ridge, really does give MORE SKY LESS ROOF<sup>TM</sup>.