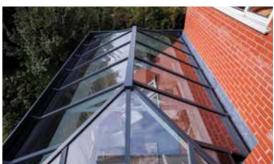

#### **INTELLIGENT DETAILING**

The key external feature of any orangery is the external cornice (top fascia). The architecturally engineered **300mm high external fascia** is a statement of luxury and elegance, giving a full orangery appearance.

#### **SLIMLINE APPEARANCE**

From the outside, the Atlas Skyroom is a world apart from the chunky, fussy roofs you may be used to seeing. The discreet slim and low level external capping provides the subtle and stylish external appearance every home owner desires.