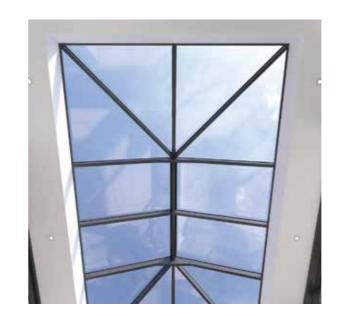

#### **ADMIRE YOUR SKYROOM FROM ABOVE**

The experienced engineers at Atlas have added a **black film** to the low level roof glass to conceal the inside of the internal pelmet, when viewed from above or an upstairs window. The purpose designed glazing film is on the inside face of the glass and is tastefully obscured from view at eye level by the external fascia cornice.\*

The **super slim** 40mm internal ridge and rafter sections create a sleek look, whilst maximizing the use of light and space within your home.

#### APPEARANCE OF A REAL ORANGERY

Much like a traditionally built orangery, the Skyroom's industry leading design has the appearance of a real lantern roof set within a solid roof. This illusion is created using a 'raised ringbeam' between the top of the internal pelmet and the roof, helping to create a perfect finish to the room's décor.