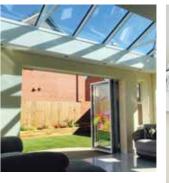

#### **SLIMLINE APPEARANCE**

From the outside, the Atlas Skyroom is a world apart from the chunky, fussy roofs you may be used to seeing. The discreet slim and low level external capping provides the subtle and stylish external appearance every home owner desires.

By keeping **external sightlines low and unobtrusive**, Atlas ensures that even a large glazed roof structure blends perfectly into your existing home.

The **super slim** 40mm internal ridge and rafter sections create a sleek look, whilst maximizing the use of light and space within your home.