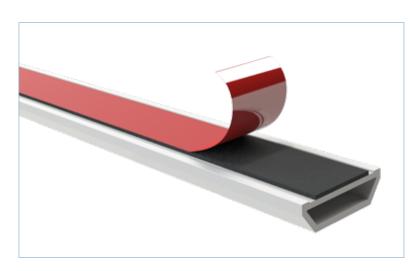

Note: All deductions are oversize to reduce wastage. Bars will need to be trimmed to ensure a seamless joint.

- Clean the underside of the Georgian bar using a saline solution or primer.
- Place tape on the underside of the Georgian bar, ensuring it remains central along the bar. It is recommended that a roller is used for this to ensure strongest bond.
- 5. Before removing red backing, offer the bars up to the glass and check for size, trim as required.
- Remove red backing of the tape and press bar firmly onto the glass.