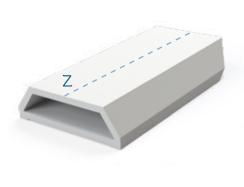

| Crossover        | Cut Angle | Approximate Deduction |
|------------------|-----------|-----------------------|
| Bar to Bar       | 35°       | Z to Z - 25mm         |
| Rebate to Bar    | 45° + 35° | X to Z - 84mm         |
| 24mm Bead to Bar | 35°       | X to Z - 90mm         |
| 28mm Bead to Bar | 45° + 35° | X to Z - 88mm         |