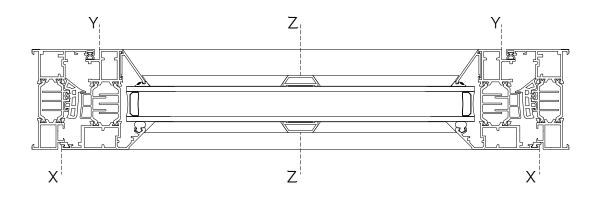

approximate deductions from the offset table, cut the bars to length with the appropriate angles.

Note: All deductions are oversize to reduce wastage. Bars will need to be trimmed to ensure a seamless joint.

- Clean the underside of the Georgian bar using a saline solution or primer.
- Place tape on the underside of the Georgian bar, ensuring it remains central along the bar. It is recommended that a roller is used for this to ensure strongest bond.
- 5. Before removing red backing, offer the bars up to the glass and check for size, trim as required.
- Remove red backing of the tape and press bar firmly onto the glass.

Note: deductions are all approximate and are given as a guideline, final trimming should ensure a snug fit.

## Georgian Bar Window Offsets



(X to Y dimension = 30mm)









## Georgian Bar Door Offsets



| Full lengths     | Cut Angle | Approximate Deduction |
|------------------|-----------|-----------------------|
| Rebate to Rebate | 45°       | X to X - 143mm        |
| 24mm Bead        | 35°       | X to X - 150mm        |
| 28mm Bead        | 35°       | X to X - 151mm        |

| Crossover        | Cut Angle | Approximate Deduction |
|------------------|-----------|-----------------------|
| Bar to Bar       | 35°       | Z to Z - 25mm         |
| Rebate to Bar    | 45° + 35° | X to Z - 84mm         |
| 24mm Bead to Bar | 35°       | X to Z - 90mm         |
| 28mm Bead to Bar | 45° + 35° | X to Z - 88mm         |









Origin Global HQ, Stuart House, Castle Estate, Coronation Road, Cressex Business Park, High Wycombe, Buckinghamshire, HP12