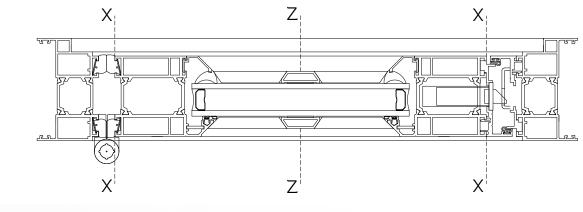

## Georgian Bar Window Offsets

(X to Y dimension = 30mm)

## Georgian Bar Door Offsets

| Full lengths     | Cut Angle | Approximate Deduction |
|------------------|-----------|-----------------------|
| Rebate to Rebate | 45°       | X to X - 143mm        |
| 24mm Bead        | 35°       | X to X - 150mm        |
| 28mm Bead        | 35°       | X to X - 151mm        |

| Crossover        | Cut Angle | Approximate Deduction |
|------------------|-----------|-----------------------|
| Bar to Bar       | 35°       | Z to Z - 25mm         |
| Rebate to Bar    | 45° + 35° | X to Z - 84mm         |
| 24mm Bead to Bar | 35°       | X to Z - 90mm         |
| 28mm Bead to Bar | 45° + 35° | X to Z - 88mm         |