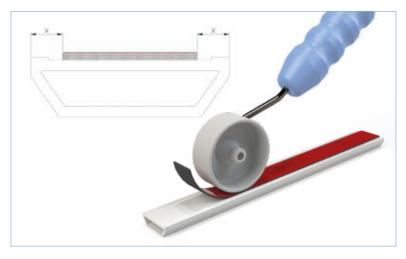

Note: All deductions are oversize to reduce wastage. Bars will need to be trimmed to ensure a seamless joint.

- Clean the underside of the Georgian bar using a saline solution or primer.
- Place tape on the underside of the Georgian bar, ensuring it remains central along the bar. It is recommended that a roller is used for this to ensure strongest bond.
- 5. Before removing red backing, offer the bars up to the glass and check for size, trim as required.
- Remove red backing of the tape and press bar firmly onto the glass.