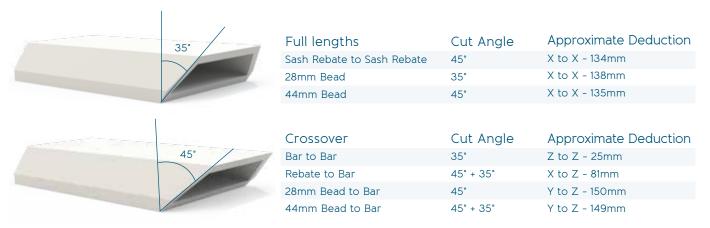

## Georgian Bar Window Offsets

(X to Y dimension = 30mm)

## Georgian Bar Door Offsets

| Full lengths     | Cut Angle | Approximate Deduction |
|------------------|-----------|-----------------------|
| Rebate to Rebate | 45°       | X to X - 143mm        |
| 24mm Bead        | 35°       | X to X - 150mm        |
| 28mm Bead        | 35°       | X to X - 151mm        |

| Crossover        | Cut Angle | Approximate Deduction |
|------------------|-----------|-----------------------|
| Bar to Bar       | 35°       | Z to Z - 25mm         |
| Rebate to Bar    | 45° + 35° | X to Z - 84mm         |
| 24mm Bead to Bar | 35°       | X to Z - 90mm         |
| 28mm Bead to Bar | 45° + 35° | X to Z - 88mm         |