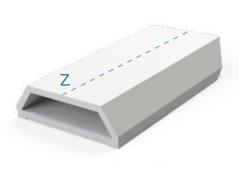

| Crossover        | Cut Angle | Approximate Deduction |
|------------------|-----------|-----------------------|
| Bar to Bar       | 35°       | Z to Z - 25mm         |
| Rebate to Bar    | 45° + 35° | X to Z - 84mm         |
| 24mm Bead to Bar | 35°       | X to Z - 90mm         |
| 28mm Bead to Bar | 45° + 35° | X to Z - 88mm         |