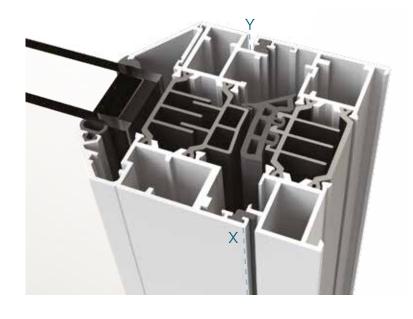

## Georgian Bar Door Offsets

| Full lengths     | Cut Angle | Approximate Deduction |
|------------------|-----------|-----------------------|
| Rebate to Rebate | 45°       | X to X - 143mm        |
| 24mm Bead        | 35°       | X to X - 150mm        |
| 28mm Bead        | 35°       | X to X - 151mm        |

| Crossover        | Cut Angle | Approximate Deduction |
|------------------|-----------|-----------------------|
| Bar to Bar       | 35°       | Z to Z - 25mm         |
| Rebate to Bar    | 45° + 35° | X to Z - 84mm         |
| 24mm Bead to Bar | 35°       | X to Z - 90mm         |
| 28mm Bead to Bar | 45° + 35° | X to Z - 88mm         |