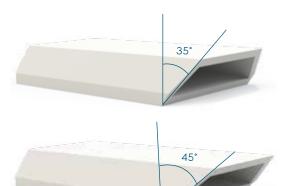

## Georgian Bar Door Offsets

| Full lengths     | Cut Angle | Approximate Deduction |
|------------------|-----------|-----------------------|
| Rebate to Rebate | 45°       | X to X - 143mm        |
| 24mm Bead        | 35°       | X to X - 150mm        |
| 28mm Bead        | 35°       | X to X - 151mm        |

| Crossover        | Cut Angle | Approximate Deduction |
|------------------|-----------|-----------------------|
| Bar to Bar       | 35°       | Z to Z - 25mm         |
| Rebate to Bar    | 45° + 35° | X to Z - 84mm         |
| 24mm Bead to Bar | 35°       | X to Z - 90mm         |
| 28mm Bead to Bar | 45° + 35° | X to Z - 88mm         |