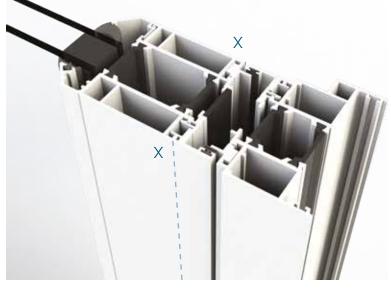

## Georgian Bar Door Offsets

| Full lengths     | Cut Angle | Approximate Deduction |
|------------------|-----------|-----------------------|
| Rebate to Rebate | 45°       | X to X - 143mm        |
| 24mm Bead        | 35°       | X to X - 150mm        |
| 28mm Bead        | 35°       | X to X - 151mm        |

| Crossover        | Cut Angle | Approximate Deduction |
|------------------|-----------|-----------------------|
| Bar to Bar       | 35°       | Z to Z - 25mm         |
| Rebate to Bar    | 45° + 35° | X to Z - 84mm         |
| 24mm Bead to Bar | 35°       | X to Z - 90mm         |
| 28mm Bead to Bar | 45° + 35° | X to Z - 88mm         |