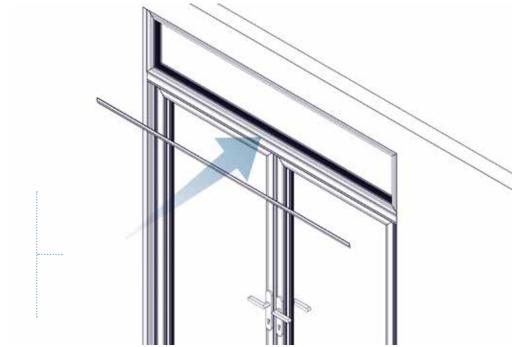

Install window above the door using clamps/ windbags to secure into position

Pre-drill the frame with a 3mm long series drill bit as shown for every alignment block used

Using screws supplied, fix the track to the window frame

Install door sash, window and glass as described in the Origin Installation Guide

Silicone the joint between the track and window frame to ensure the joint is completely weather proof