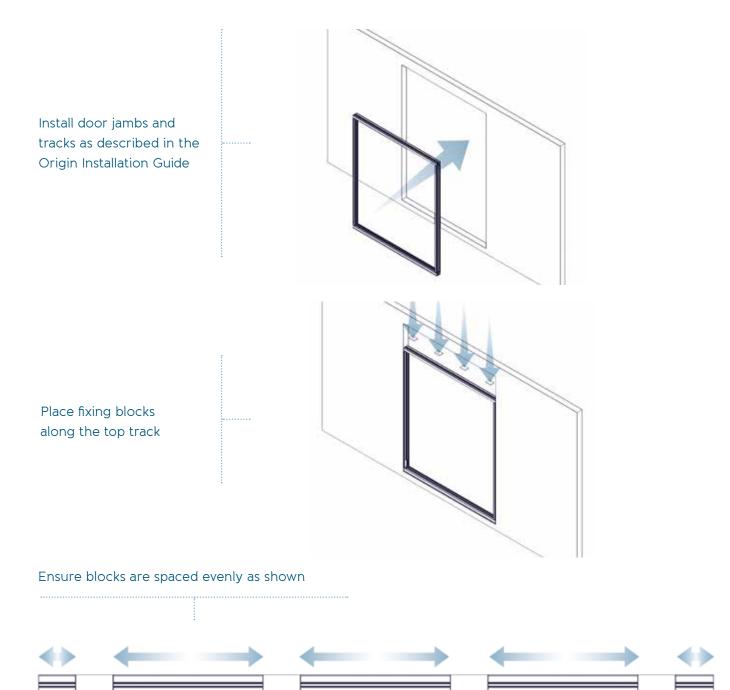

Install door sash, window and glass as described in the Origin Installation Guide

Silicone the joint between the track and window frame to ensure the joint is completely weather proof