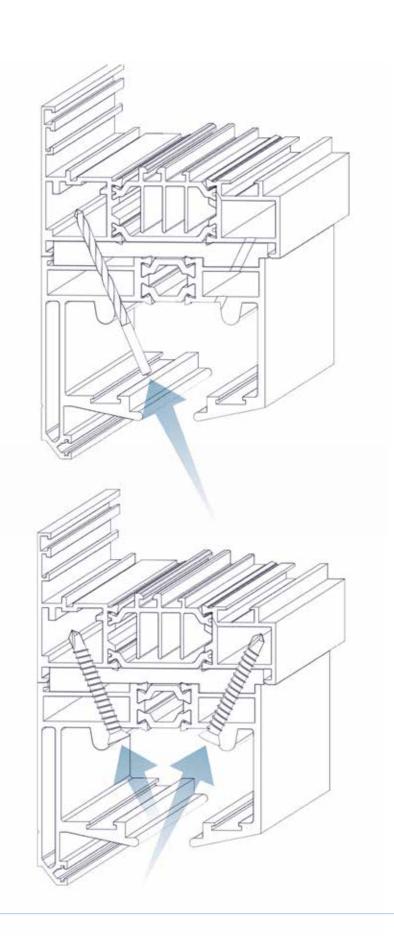

Install window above the door using clamps/ windbags to secure into position

Pre-drill the frame with a 3mm long series drill bit as shown for every alignment block used

Using screws supplied, fix the track to the window frame