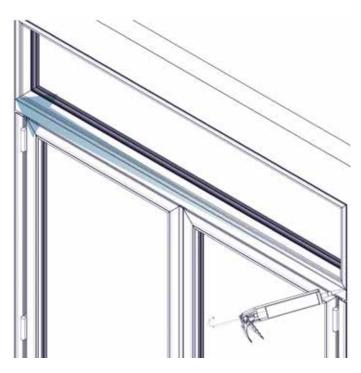

Install window above the door using clamps/ windbags to secure into position

Pre-drill the frame with a 3mm long series drill bit as shown for every alignment block used

Using screws supplied, fix the track to the window frame

Install door sash, window and glass as described in the Origin Installation Guide

Silicone the joint between the track and window frame to ensure the joint is completely weather proof