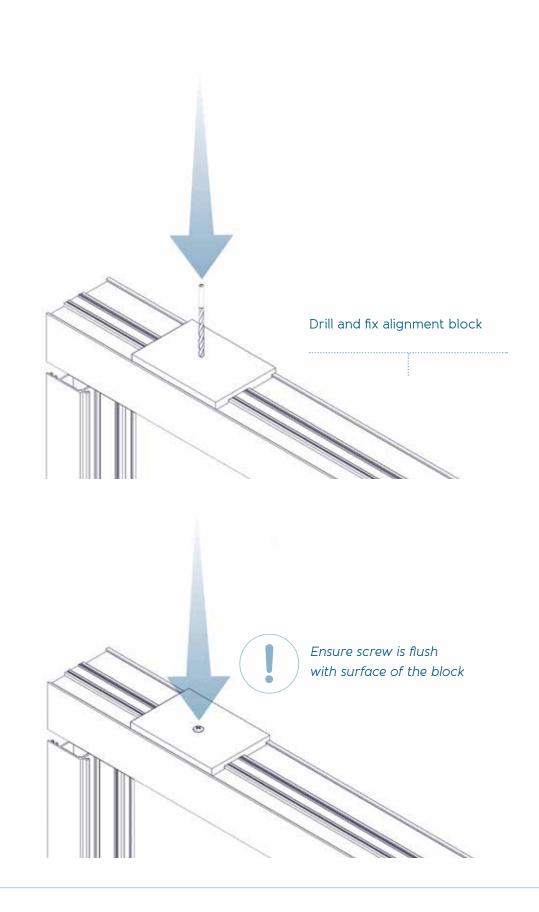

Install window above the door using clamps/ windbags to secure into position

Pre-drill the frame with a 3mm long series drill bit as shown for every alignment block used

Using screws supplied, fix the track to the window frame