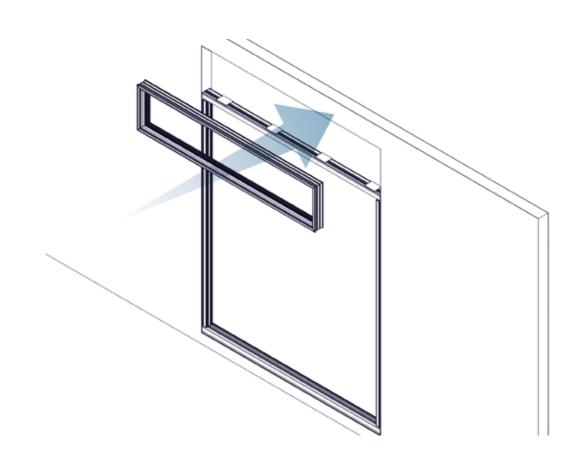

Install window above the door using clamps/ windbags to secure into position

Pre-drill the frame with a 3mm long series drill bit as shown for every alignment block used

Using screws supplied, fix the track to the window frame

Install door sash, window and glass as described in the Origin Installation Guide

Silicone the joint between the track and window frame to ensure the joint is completely weather proof