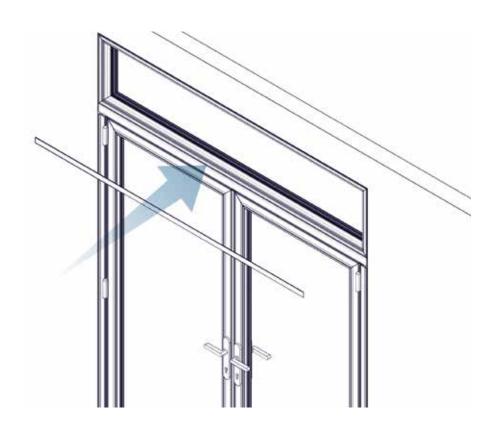

Install window above the door using clamps/ windbags to secure into position

Pre-drill the frame with a 3mm long series drill bit as shown for every alignment block used

Using screws supplied, fix the track to the window frame

Install door sash, window and glass as described in the Origin Installation Guide

Silicone the joint between the track and window frame to ensure the joint is completely weather proof